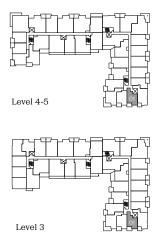

## Plan D4 (Level 1)

2 Bed + Den, 2 Bath

Interior: 803 Sq Ft  $\,/\,$  Exterior: 61-217 Sq Ft

Total: 864-1020 Sq Ft

2 Bed + Den, 2 Bath

Interior: 803 Sq Ft  $\,/\,$  Exterior: 61-217 Sq Ft

Total: 864-1020 Sq Ft

2 Bed + Den, 2 Bath

Interior: 785 Sq Ft  $\,/\,$  Exterior: 120-144 Sq Ft

Total: 905-929 Sq Ft