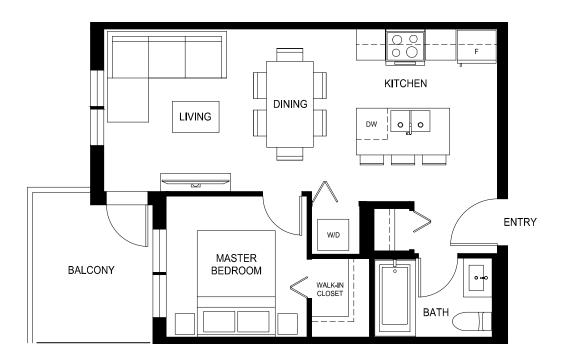

### Plan A1a

1 Bed, 1 Bath

Interior: 463 Sq Ft  $\,/\,$  Exterior: 67 Sq Ft

Total: 530 Sq Ft













1 Bed, 1 Bath

Interior: 467 Sq Ft  $\,$  Exterior: 63 Sq Ft

Total: 530 Sq Ft















1 Bed, 1 Bath

Interior: 471 Sq Ft / Exterior: 60 Sq Ft

Total: 531 Sq Ft















1 Bed, 1 Bath

Interior: 474 Sq Ft  $\,/\,$  Exterior: 71 Sq Ft

Total: 545 Sq Ft













1 Bed, 1 Bath

Interior: 498 Sq Ft  $\,/\,$  Exterior: 61 Sq Ft

Total: 559 Sq Ft















1 Bed, 1 Bath

Interior: 499 Sq Ft  $\,/\,$  Exterior: 113 Sq Ft

Total: 612 Sq Ft













### Plan A7a

1 Bed + Flex, 1 Bath

Interior: 504 Sq Ft  $\,/\,$  Exterior: 137 Sq Ft

Total: 641 Sq Ft













#### Plan A8a

1 Bed, 1 Bath

Interior: 517 Sq Ft / Exterior: 60 Sq Ft

Total: 577 Sq Ft















### Plan A9a

1 Bed, 1 Bath

Interior: 533 Sq Ft  $\,/\,$  Exterior: 150 Sq Ft

Total: 683 Sq Ft











1 Bed, 1 Bath

Interior: 534 Sq Ft / Exterior: 68 Sq Ft

Total: 602 Sq Ft















1 Bed + Flex, 1 Bath

Interior: 580 Sq Ft  $\,/\,$  Exterior: 114 Sq Ft

Total: 694 Sq Ft











### Plan A12a

1 Bed + Flex, 1 Bath

Interior: 594 Sq Ft / Exterior: 62 Sq Ft

Total: 659 Sq Ft















1 Bed, 1 Bath

Interior: 608 Sq Ft / Exterior: 116 Sq Ft

Tota