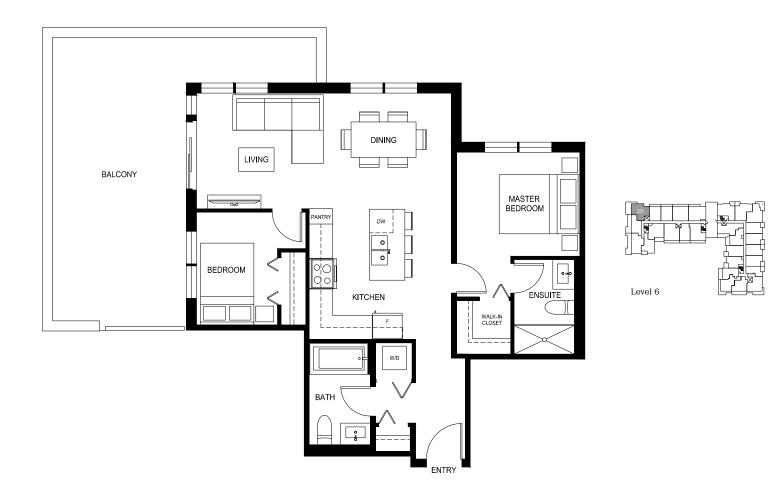

#### porte.ca/Quinn

1 Bed + Flex, 1 Bath

Interior: 561 Sq Ft  $\,/\,$  Exterior: 285 Sq Ft

Total: 846 Sq Ft