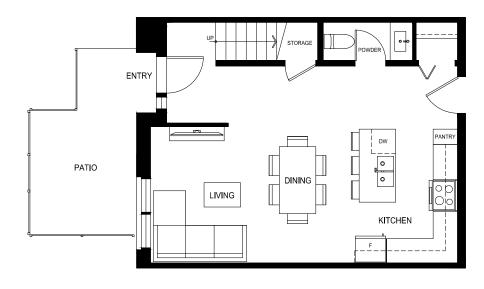

## porte.ca/Quinn

2 Bed, 2.5 Bath

Interior: 991 Sq Ft  $\,/\,$  Exterior: 141 Sq Ft

Total: 1132 Sq Ft

2 Bed, 2.5 Bath + Den

Interior: 1062 Sq Ft  $\,/\,$  Exterior: 129 Sq Ft

Total: 1191 Sq Ft

**MAIN** 

**UPPER** 

2 Bed, 2.5 Bath + Den

Interior: 1079 Sq Ft  $\,/\,$  Exterior: 135 Sq Ft

Total: 1214 Sq Ft

**UPPER** 

3 Bed, 2.5 Bath

Interior: 1131 Sq Ft  $\,/\,$  Exterior: 148 Sq Ft

Total: 1279 Sq Ft