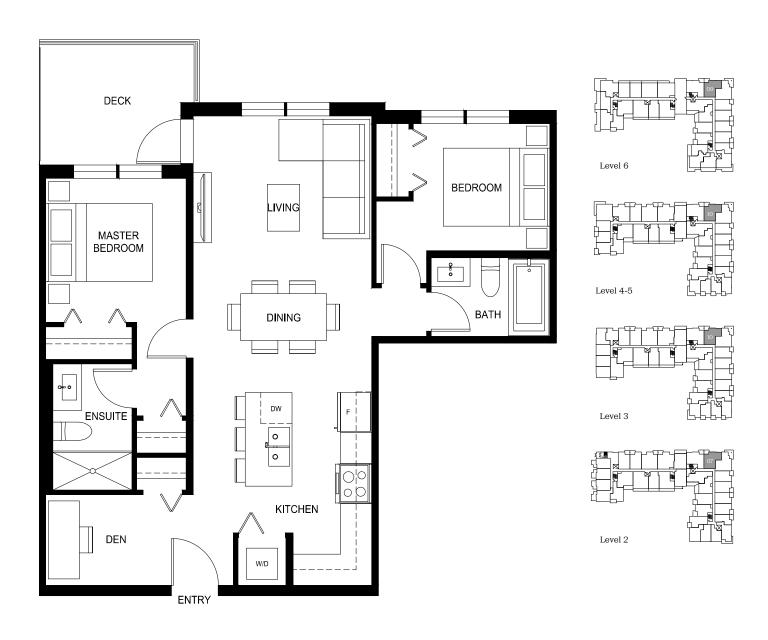

### Plan B2a

1 Bed + Den, 1 Bath

Interior:  $580 \, \text{Sq Ft} \, / \, \text{Exterior:} \, 63 \, \text{Sq Ft}$ 

Total: 643 Sq Ft

1 Bed + Den, 1 Bath

Interior: 588 Sq Ft  $\,/\,$  Exterior: 81 Sq Ft

Total: 669 Sq Ft

1 Bed + Den, 1 Bath

Interior: 589 Sq Ft / Exterior: 84 Sq Ft

Total: 673 Sq Ft

1 Bed + Den, 1 Bath

Interior: 591 Sq Ft  $\,/\,$  Exterior: 61 Sq Ft

Total: 652 Sq Ft

\*210, 212, 313, 315, 413, 415, 513, 515, 612 + 614 are reversed

1 Bed + Den, 1 Bath

Interior: 593 Sq Ft  $\,/\,$  Exterior: 83-100 Sq Ft

Total: 676-693 Sq Ft

1 Bed + Den, 1 Bath

Interior: 610 Sq Ft / Exterior: 149-158 Sq Ft

Total: 759-768 Sq Ft

\*110 and 112 are reversed

1 Bed + Den, 1 Bath

Interior: 616 Sq Ft  $\,/\,$  Exterior: 60 Sq Ft

Total: 676 Sq Ft

In order to maintain a high standard for our homes, the developer reserves the right to modify specifications, plans or materials without notice. Images and/or renderings (and possible upgrades) may not be an exact representation of the finished buildings. Interior and exterior sizes are approximate and are subject to change. Renderings are artist's concept only. This is not an offering for sale, any such offering can only be made with a Disclosure Statement. E.&O.E.