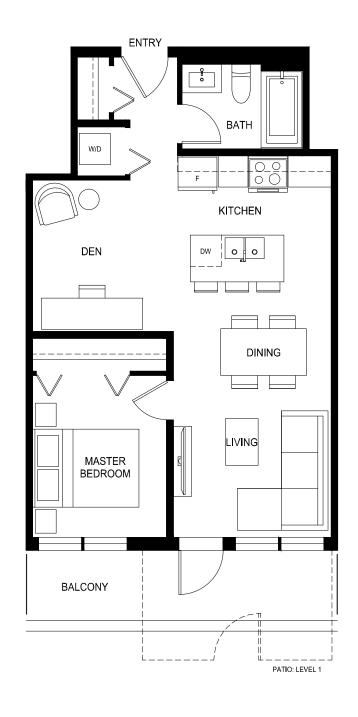

# Plan B12 (Level 1)

1 Bed + Den, 1 Bath

Interior: 651 Sq Ft  $\,/\,$  Exterior: 65-141 Sq Ft

Total: 716-792 Sq Ft