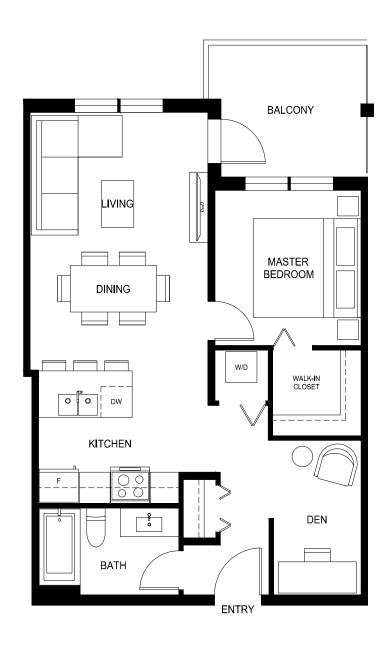

### Plan A7a

1 Bed + Flex, 1 Bath

Interior: 504 Sq Ft  $\,/\,$  Exterior: 137 Sq Ft

Total: 641 Sq Ft