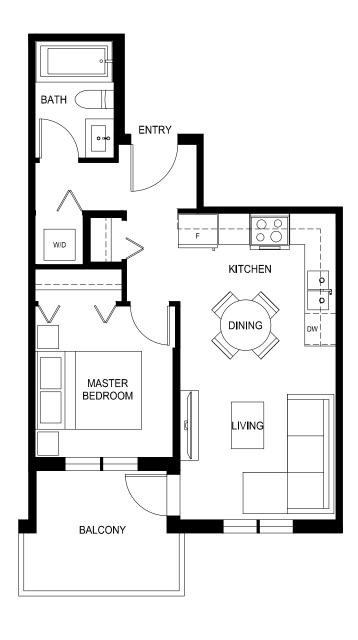

#### Plan A8a

1 Bed, 1 Bath

Interior: 517 Sq Ft / Exterior: 60 Sq Ft

Total: 577 Sq Ft