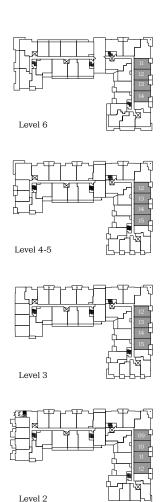

Level 1

1 Bed + Den, 1 Bath

Interior: 624 Sq Ft  $\,/\,$  Exterior: 75 Sq Ft

Total: 699 Sq Ft