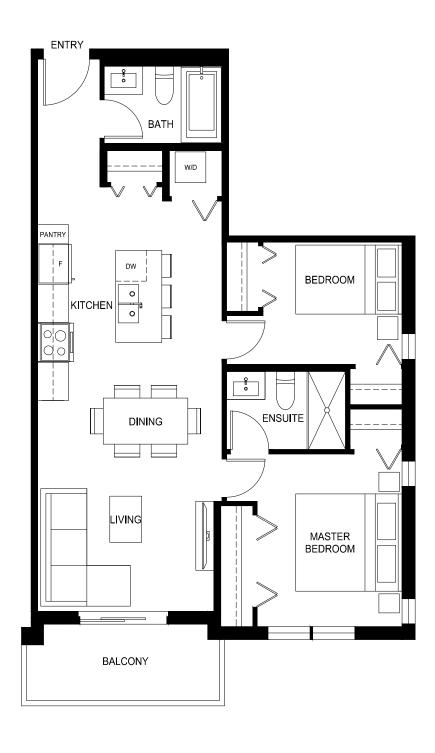

### Plan B2a

1 Bed + Den, 1 Bath

Interior:  $580 \, \text{Sq Ft} \, / \, \text{Exterior:} \, 63 \, \text{Sq Ft}$ 

Total: 643 Sq Ft

1 Bed + Den, 1 Bath

Interior: 588 Sq Ft  $\,/\,$  Exterior: 81 Sq Ft

Total: 669 Sq Ft

1 Bed + Den, 1 Bath

Interior: 589 Sq Ft / Exterior: 84 Sq Ft

Total: 673 Sq Ft

1 Bed + Den, 1 Bath

Interior: 591 Sq Ft  $\,/\,$  Exterior: 61 Sq Ft

Total: 652 Sq Ft

\*210, 212, 313, 315, 413, 415, 513, 515, 612 + 614 are reversed