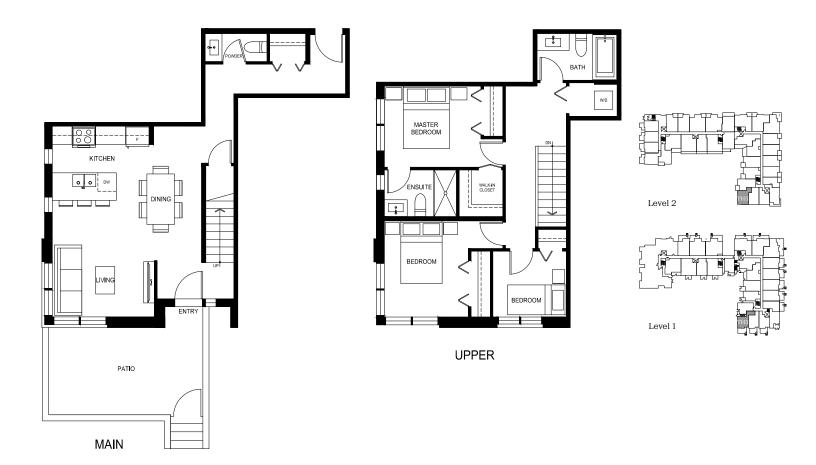

## porte.ca/Quinn

2 Bed, 2.5 Bath

Interior: 991 Sq Ft  $\,/\,$  Exterior: 141 Sq Ft

Total: 1132 Sq Ft

2 Bed, 2.5 Bath + Den

Interior: 1062 Sq Ft  $\,/\,$  Exterior: 129 Sq Ft

Total: 1191 Sq Ft

**MAIN** 

**UPPER** 

2 Bed, 2.5 Bath + Den

Interior: 1079 Sq Ft  $\,/\,$  Exterior: 135 Sq Ft

Total: 1214 Sq Ft

**UPPER** 

3 Bed, 2.5 Bath

Interior: 1131 Sq Ft  $\,/\,$  Exterior: 148 Sq Ft

Total: 1279 Sq Ft

**UPPER** 

**MAIN** 

3 Bed, 2.5 Bath

Interior: 1135 Sq Ft / Exterior: 177 Sq Ft

Total: 1312 Sq Ft

**UPPER** 

3 Bed, 2.5 Bath

Interior: 1176 Sq Ft / Exterior: 170 Sq Ft