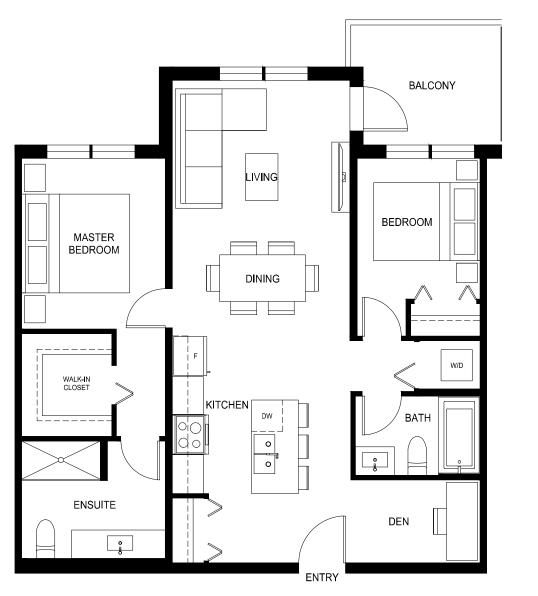

### Plan B2a

1 Bed + Den, 1 Bath

Interior:  $580 \, \text{Sq Ft} \, / \, \text{Exterior:} \, 63 \, \text{Sq Ft}$ 

Total: 643 Sq Ft

1 Bed + Den, 1 Bath

Interior: 588 Sq Ft  $\,/\,$  Exterior: 81 Sq Ft

Total: 669 Sq Ft

1 Bed + Den, 1 Bath

Interior: 589 Sq Ft / Exterior: 84 Sq Ft

Total: 673 Sq Ft

1 Bed + Den, 1 Bath

Interior: 591 Sq Ft  $\,/\,$  Exterior: 61 Sq Ft

Total: 652 Sq Ft

\*210, 212, 313, 315, 413, 415, 513, 515, 612 + 614 are reversed