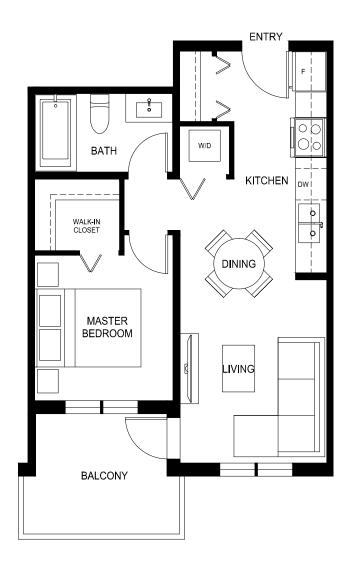

### Plan A1a

1 Bed, 1 Bath

Interior: 463 Sq Ft  $\,/\,$  Exterior: 67 Sq Ft

Total: 530 Sq Ft

1 Bed, 1 Bath

Interior: 467 Sq Ft  $\,$  Exterior: 63 Sq Ft

Total: 530 Sq Ft

1 Bed, 1 Bath