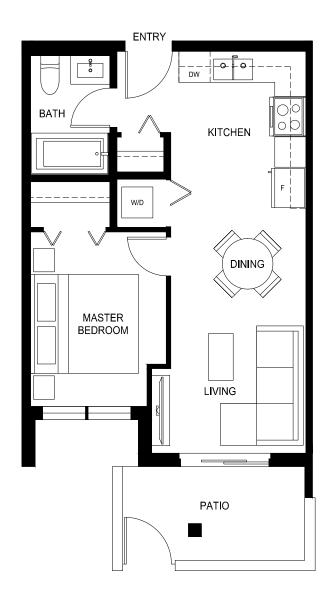

### Plan A1a

1 Bed, 1 Bath

Interior: 463 Sq Ft  $\,/\,$  Exterior: 67 Sq Ft

Total: 530 Sq Ft

1 Bed, 1 Bath

Interior: 467 Sq Ft  $\,$  Exterior: 63 Sq Ft

Total: 530 Sq Ft

1 Bed, 1 Bath