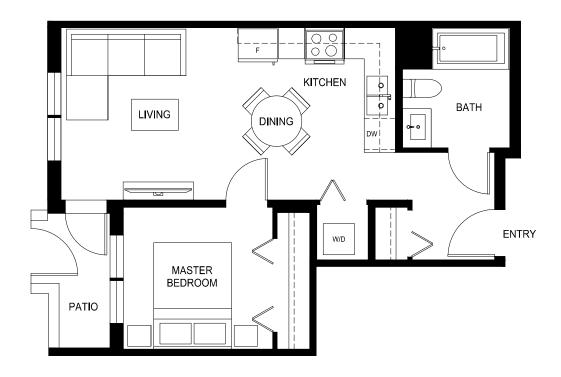

### Plan A1a

1 Bed, 1 Bath

Interior: 463 Sq Ft  $\,/\,$  Exterior: 67 Sq Ft

Total: 530 Sq Ft

1 Bed, 1 Bath

Interior: 467 Sq Ft  $\,$  Exterior: 63 Sq Ft

Total: 530 Sq Ft

1 Bed, 1 Bath