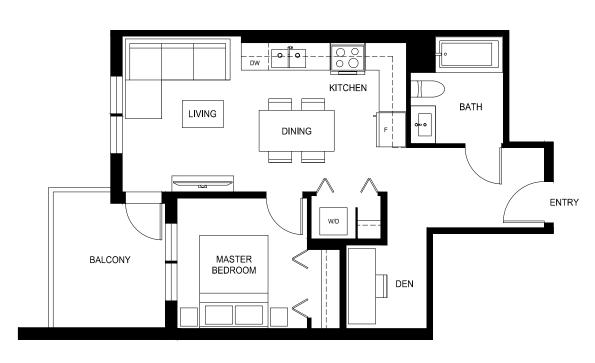

### Plan B2a

1 Bed + Den, 1 Bath

Interior:  $580 \, \text{Sq Ft} \, / \, \text{Exterior:} \, 63 \, \text{Sq Ft}$ 

Total: 643 Sq Ft

1 Bed + Den, 1 Bath

Interior: 588 Sq Ft  $\,/\,$  Exterior: 81 Sq Ft

Total: 669 Sq Ft

1 Bed + Den, 1 Bath

Interior: 589 Sq Ft / Exterior: 84 Sq Ft

Total: 673 Sq Ft

1 Bed + Den, 1 Bath

Interior: 591 Sq Ft  $\,/\,$  Exterior: 61 Sq Ft

Total: 652 Sq Ft

\*210, 212, 313, 315, 413, 415, 513, 515, 612 + 614 are reversed