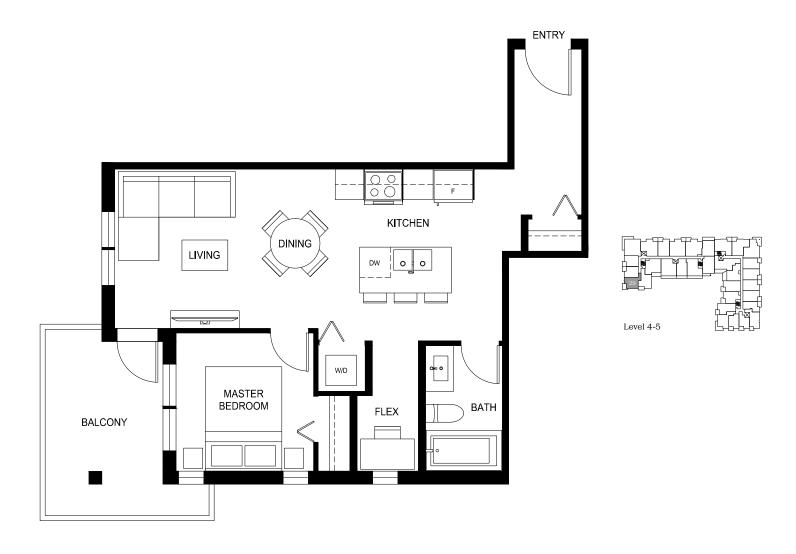

# Plan B12 (Level 1)

1 Bed + Den, 1 Bath

Interior: 651 Sq Ft  $\,/\,$  Exterior: 65-141 Sq Ft

Total: 716-792 Sq Ft