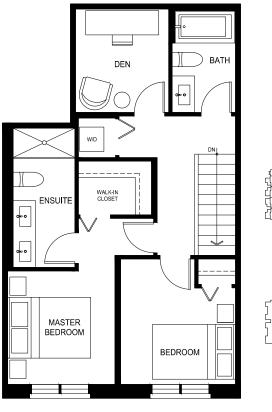

**UPPER** 

2 Bed, 2.5 Bath + Den

Interior: 1079 Sq Ft  $\,/\,$  Exterior: 135 Sq Ft

Total: 1214 Sq Ft

**UPPER** 

3 Bed, 2.5 Bath

Interior: 1131 Sq Ft  $\,/\,$  Exterior: 148 Sq Ft

Total: 1279 Sq Ft