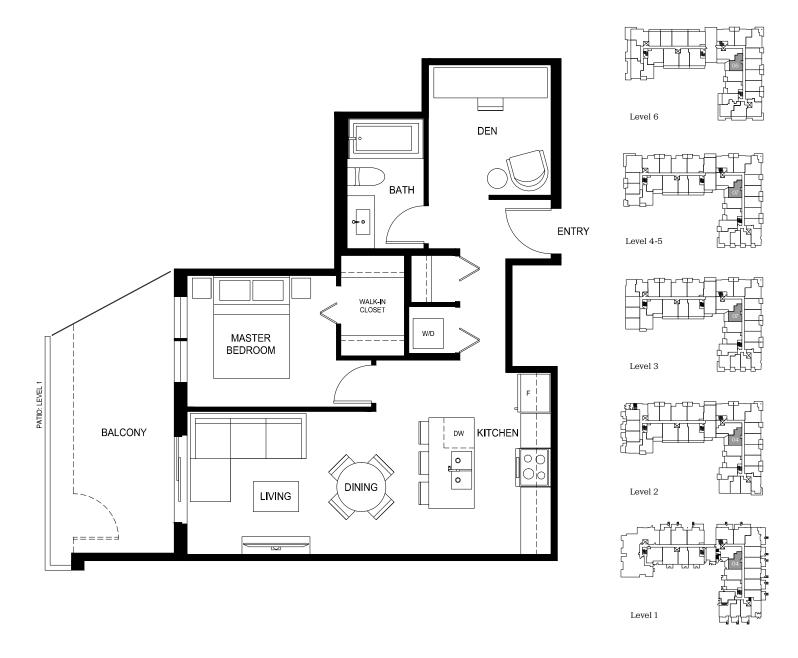

### Plan A12a

1 Bed + Flex, 1 Bath

Interior: 594 Sq Ft / Exterior: 62 Sq Ft

Total: 659 Sq Ft

1 Bed, 1 Bath

Interior: 608 Sq Ft / Exterior: 116 Sq Ft

Total: 724 Sq Ft

1 Bed, 1 Bath