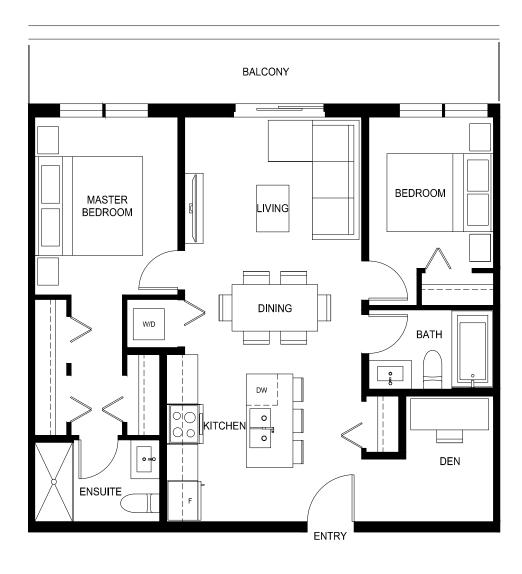

### Plan B2a

1 Bed + Den, 1 Bath

Interior:  $580 \, \text{Sq Ft} \, / \, \text{Exterior:} \, 63 \, \text{Sq Ft}$ 

Total: 643 Sq Ft

1 Bed + Den, 1 Bath

Interior: 588 Sq Ft  $\,/\,$  Exterior: 81 Sq Ft

Total: 669 Sq Ft

1 Bed + Den, 1 Bath

Interior: 589 Sq Ft / Exterior: 84 Sq Ft

Total: 673 Sq Ft

1 Bed + Den, 1 Bath

Interior: 591 Sq Ft  $\,/\,$  Exterior: 61 Sq Ft

Total: 652 Sq Ft

\*210, 212, 313, 315, 413, 415, 513, 515, 612 + 614 are reversed