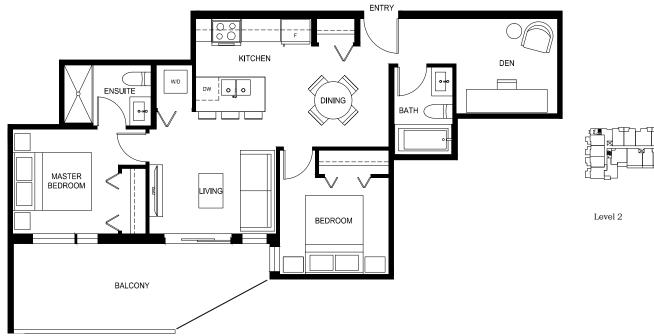

### Plan B2a

1 Bed + Den, 1 Bath

Interior:  $580 \, \text{Sq Ft} \, / \, \text{Exterior:} \, 63 \, \text{Sq Ft}$ 

Total: 643 Sq Ft

1 Bed + Den, 1 Bath

Interior: 588 Sq Ft  $\,/\,$  Exterior: 81 Sq Ft

Total: 669 Sq Ft

1 Bed + Den, 1 Bath

Interior: 589 Sq Ft / Exterior: 84 Sq Ft

Total: 673 Sq Ft

1 Bed + Den, 1 Bath

Interior: 591 Sq Ft  $\,/\,$  Exterior: 61 Sq Ft

Total: 652 Sq Ft

\*210, 212, 313, 315, 413, 415, 513, 515, 612 + 614 are reversed