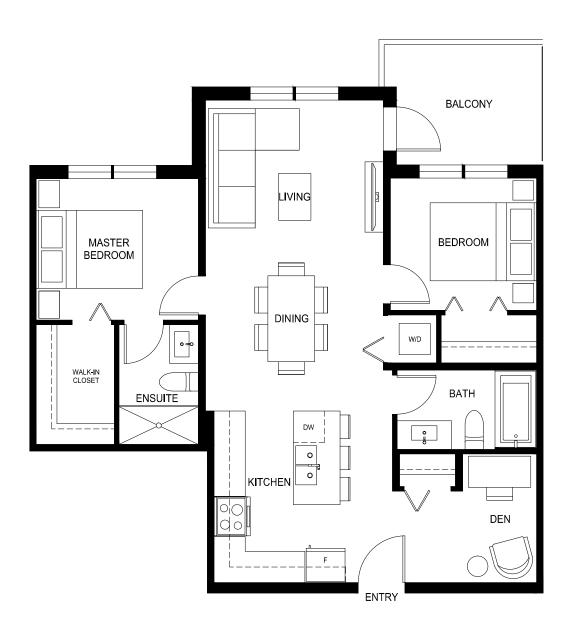

### Plan B2a

1 Bed + Den, 1 Bath

Interior:  $580 \, \text{Sq Ft} \, / \, \text{Exterior:} \, 63 \, \text{Sq Ft}$ 

Total: 643 Sq Ft

1 Bed + Den, 1 Bath

Interior: 588 Sq Ft  $\,/\,$  Exterior: 81 Sq Ft

Total: 669 Sq Ft

1 Bed + Den, 1 Bath

Interior: 589 Sq Ft / Exterior: 84 Sq Ft

Total: 673 Sq Ft

1 Bed + Den, 1 Bath

Interior: 591 Sq Ft  $\,/\,$  Exterior: 61 Sq Ft

Total: 652 Sq Ft

\*210, 212, 313, 315, 413, 415, 513, 515, 612 + 614 are reversed

1 Bed + Den, 1 Bath

Interior: 593 Sq Ft  $\,/\,$  Exterior: 83-100 Sq Ft

Total: 676-693 Sq Ft

1 Bed + Den, 1 Bath

Interior: 610 Sq Ft / Exterior: 149-158 Sq Ft

Total: 759-768 Sq Ft

\*110 and 112 are reversed