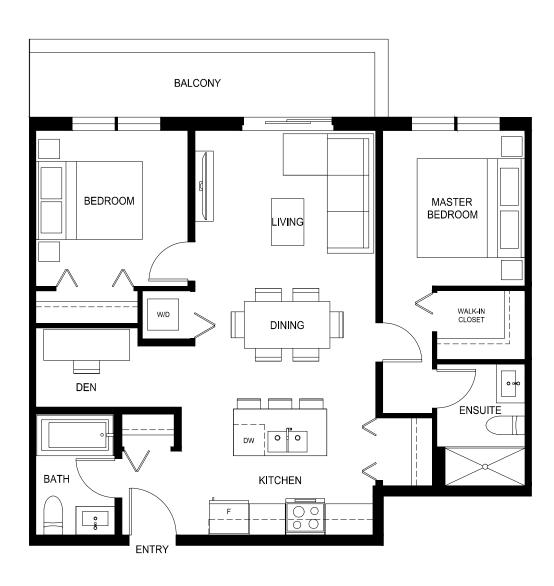

### Plan B2a

1 Bed + Den, 1 Bath

Interior:  $580 \, \text{Sq Ft} \, / \, \text{Exterior:} \, 63 \, \text{Sq Ft}$ 

Total: 643 Sq Ft

1 Bed + Den, 1 Bath

Interior: 588 Sq Ft  $\,/\,$  Exterior: 81 Sq Ft

Total: 669 Sq Ft

1 Bed + Den, 1 Bath

Interior: 589 Sq Ft / Exterior: 84 Sq Ft

Total: 673 Sq Ft

1 Bed + Den, 1 Bath

Interior: 591 Sq Ft  $\,/\,$  Exterior: 61 Sq Ft

Total: 652 Sq Ft

\*210, 212, 313, 315, 413, 415, 513, 515, 612 + 614 are reversed

1 Bed + Den, 1 Bath

Interior: 593 Sq Ft  $\,/\,$  Exterior: 83-100 Sq Ft

Total: 676-693 Sq Ft

1 Bed + Den, 1 Bath

Interior: 610 Sq Ft / Exterior: 149-158 Sq Ft

Total: 759-768 Sq Ft

\*110 and 112 are reversed