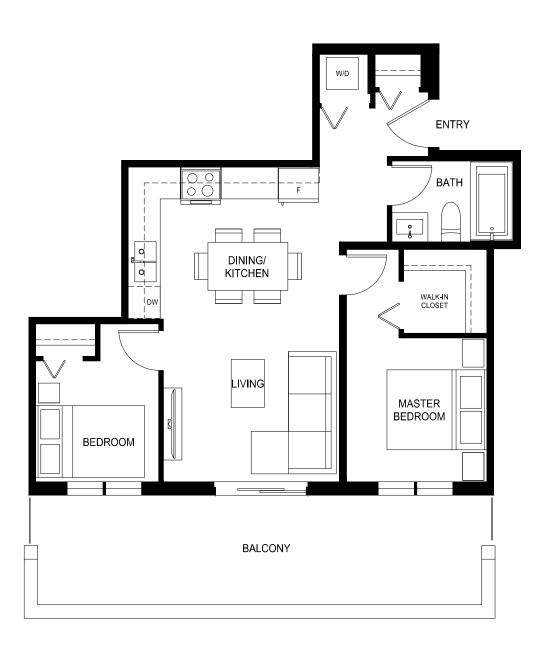

#### porte.ca/Quinn

1 Bed + Den, 1 Bath

Interior: 684 Sq Ft / Exterior: 136-147 Sq Ft

Total: 820-831 Sq Ft

1 Bed + Den, 1 Bath

Interior: 719 Sq Ft  $\,/\,$  Exterior: 92 Sq Ft

Total: 811 Sq Ft

2 Bed, 1 Bath

Interior: 609 Sq Ft  $\,/\,$  Exterior: 182 Sq Ft

Total: 791 Sq Ft

2 Bed, 1 Bath

Interior: 673 Sq Ft / Exterior: 187 Sq Ft

Total: 860 Sq Ft

2 Bed, 1 Bath

Interior: 725 Sq Ft / Exterior: 352 Sq Ft

Total: 1077 Sq Ft