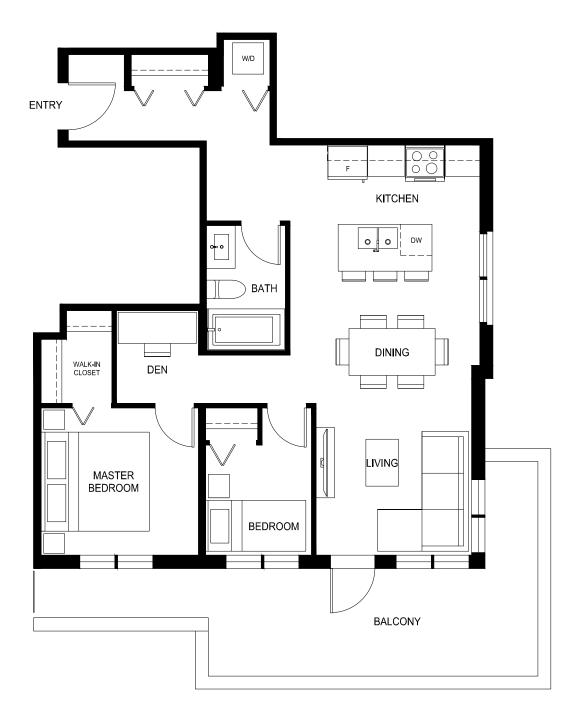

#### porte.ca/Quinn

1 Bed + Den, 1 Bath

Interior:  $647 \, \text{Sq Ft} \, / \, \text{Exterior: } 67 \, \text{Sq Ft}$ 

Total: 714 Sq Ft

1 Bed + Den, 1 Bath

Interior: 640 Sq Ft / Exterior: 137 Sq Ft

Total: 777 Sq Ft