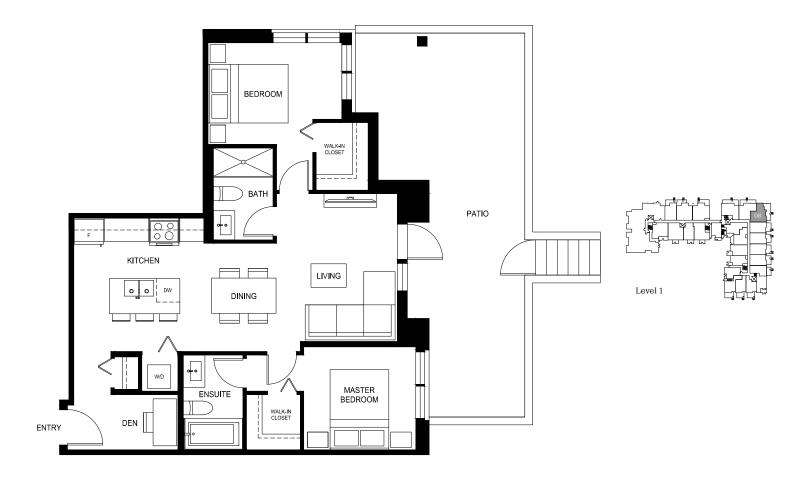

# Plan D14 (Level 1)

2 Bed + Den, 2 Bath

Interior: 870 Sq Ft / Exterior: 61-149 Sq Ft

Total: 931-1019 Sq Ft

2 Bed + Den, 2 Bath

Interior: 870 Sq Ft  $\,/\,$  Exterior: 61–149 Sq Ft

Total: 931-1019 Sq Ft

2 Bed + Den, 2 Bath