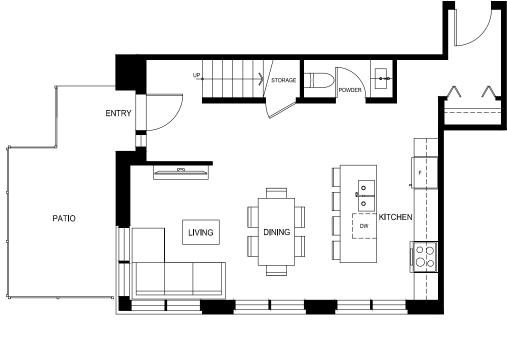

## porte.ca/Quinn

2 Bed, 2.5 Bath

Interior: 991 Sq Ft  $\,/\,$  Exterior: 141 Sq Ft

Total: 1132 Sq Ft

2 Bed, 2.5 Bath + Den

Interior: 1062 Sq Ft  $\,/\,$  Exterior: 129 Sq Ft

Total: 1191 Sq Ft

**MAIN** 

**UPPER** 

2 Bed, 2.5 Bath + Den

Interior: 1079 Sq Ft  $\,/\,$  Exterior: 135 Sq Ft

Total: 1214 Sq Ft

**UPPER** 

3 Bed, 2.5 Bath

Interior: 1131 Sq Ft  $\,/\,$  Exterior: 148 Sq Ft

Total: 1279 Sq Ft