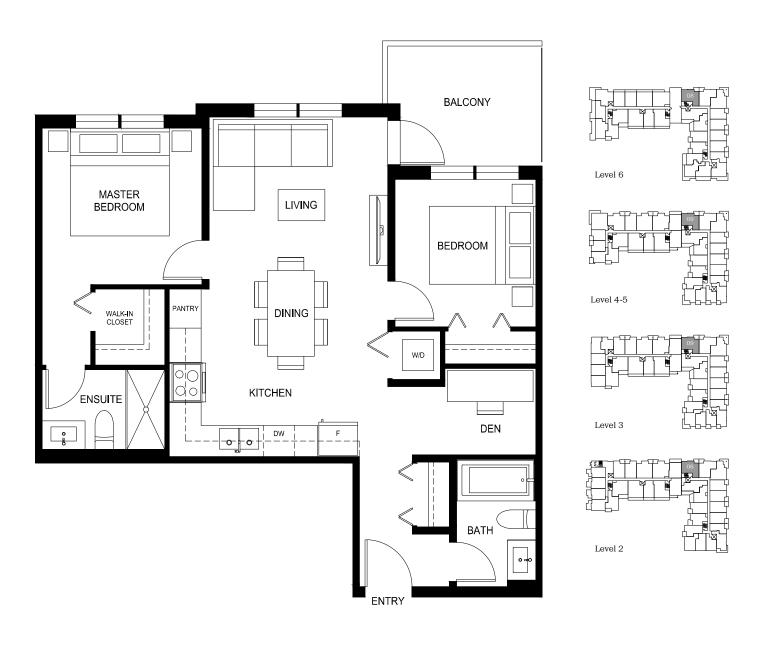

### Plan B2a

1 Bed + Den, 1 Bath

Interior:  $580 \, \text{Sq Ft} \, / \, \text{Exterior:} \, 63 \, \text{Sq Ft}$ 

Total: 643 Sq Ft

1 Bed + Den, 1 Bath

Interior: 588 Sq Ft  $\,/\,$  Exterior: 81 Sq Ft

Total: 669 Sq Ft

1 Bed + Den, 1 Bath

Interior: 589 Sq Ft / Exterior: 84 Sq Ft

Total: 673 Sq Ft

1 Bed + Den, 1 Bath

Interior: 591 Sq Ft  $\,/\,$  Exterior: 61 Sq Ft

Total: 652 Sq Ft

\*210, 212, 313, 315, 413, 415, 513, 515, 612 + 614 are reversed