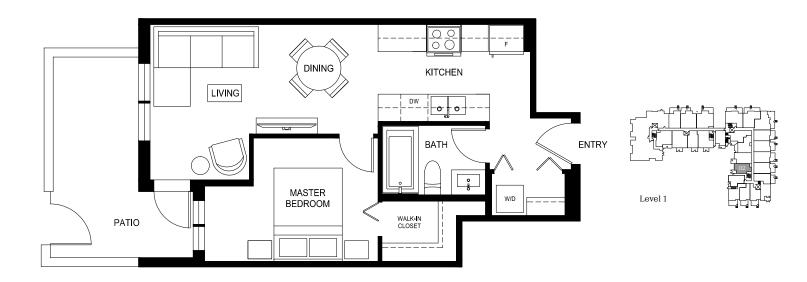

### Plan A1a

1 Bed, 1 Bath

Interior: 463 Sq Ft  $\,/\,$  Exterior: 67 Sq Ft

Total: 530 Sq Ft













1 Bed, 1 Bath

Interior: 467 Sq Ft  $\,$  Exterior: 63 Sq Ft

Total: 530 Sq Ft















1 Bed, 1 Bath

Interior: 471 Sq Ft / Exterior: 60 Sq Ft

Total: 531 Sq Ft















1 Bed, 1 Bath

Interior: 474 Sq Ft  $\,/\,$  Exterior: 71 Sq Ft

Total: 545 Sq Ft













1 Bed, 1 Bath

Interior: 498 Sq Ft  $\,/\,$  Exterior: 61 Sq Ft

Total: 559 Sq Ft















1 Bed, 1 Bath

Interior: 499 Sq Ft  $\,/\,$  Exterior: 113 Sq Ft

Total: 612 Sq Ft













### Plan A7a

1 Bed + Flex, 1 Bath

Interior: 504 Sq Ft  $\,/\,$  Exterior: 137 Sq Ft

Total: 641 Sq Ft













#### Plan A8a

1 Bed, 1 Bath

Interior: 517 Sq Ft / Exterior: 60 Sq Ft

Total: 577 Sq Ft















### Plan A9a

1 Bed, 1 Bath

Interior: 533 Sq Ft  $\,/\,$  Exterior: 150 Sq Ft

Total: 683 Sq Ft











1 Bed, 1 Bath

Interior: 534 Sq Ft / Exterior: 68 Sq Ft

Total: 602 Sq Ft















1 Bed + Flex, 1 Bath

Interior: 580 Sq Ft  $\,/\,$  Exterior: 114 Sq Ft

Total: 694 Sq Ft











### Plan A12a

1 Bed + Flex, 1 Bath

Interior: 594 Sq Ft / Exterior: 62 Sq Ft

Total: 659 Sq Ft















1 Bed, 1 Bath

Interior: 608 Sq Ft / Exterior: 116 Sq Ft

Total: 724 Sq Ft











1 Bed, 1 Bath

Interior: 630 Sq Ft  $\,/\,$  Exterior: 50-127 Sq Ft

Total