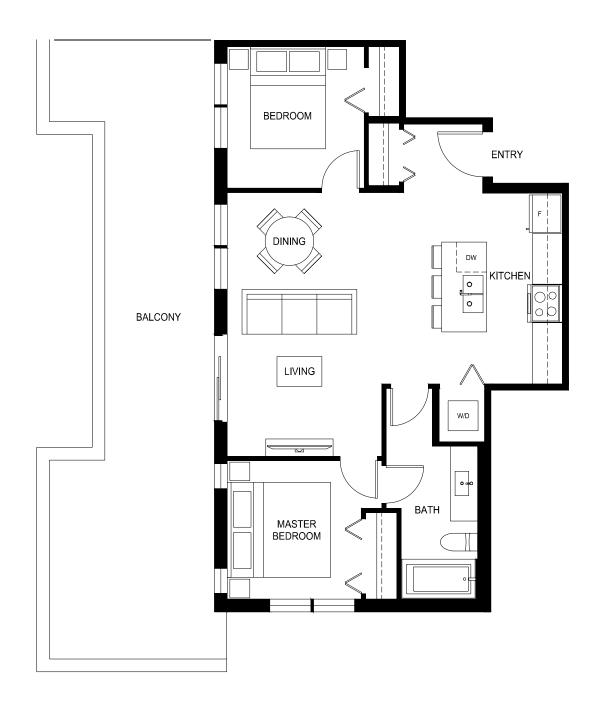

### Plan A1a

1 Bed, 1 Bath

Interior: 463 Sq Ft  $\,/\,$  Exterior: 67 Sq Ft

Total: 530 Sq Ft

1 Bed, 1 Bath

Interior: 467 Sq Ft  $\,$  Exterior: 63 Sq Ft

Total: 530 Sq Ft

1 Bed, 1 Bath