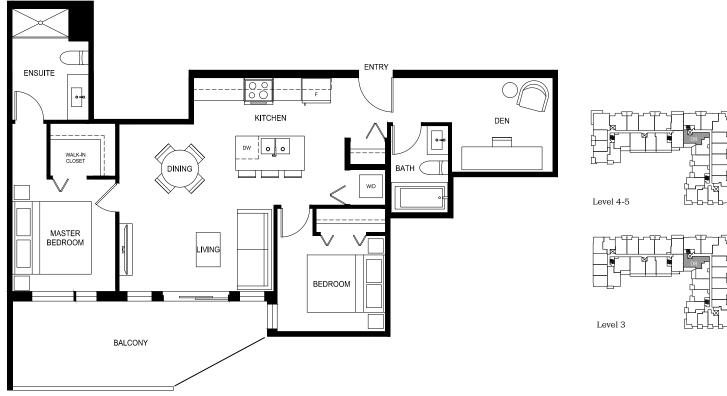

2 Bed + Den, 2 Bath

Interior: 800 Sq Ft  $\,/\,$  Exterior: 61-215 Sq Ft

Total: 861-1015 Sq Ft











2 Bed + Den, 2 Bath

Interior: 813 Sq Ft / Exterior: 339 Sq Ft

Total: 1152 Sq Ft













2 Bed + Den, 2 Bath

Interior: 818 Sq Ft / Exterior: 147 Sq Ft

Total: 965 Sq Ft











2 Bed + Den, 2 Bath

Interior: 807 Sq Ft  $\,/\,$  Exterior: 115 Sq Ft

Total: 922 Sq Ft













2 Bed + Den, 2 Bath

Interior: 832 Sq Ft / Exterior: 147 Sq Ft

Total: 979 Sq Ft







#### porte.ca/Quinn



2 Bed + Den, 2 Bath

Interior: 833 Sq Ft  $\,/\,$  Exterior: 83 Sq Ft

Total: 916 Sq Ft













2 Bed + Den, 2 Bath

Interior: 848 Sq Ft  $\,/\,$  Exterior: 80 Sq Ft

Total: 928 Sq Ft















2 Bed + Den, 2 Bath

Interior: 858 Sq Ft / Exterior: 147 Sq Ft

Total: 1005 Sq Ft













# Plan D14 (Level 1)

2 Bed + Den, 2 Bath

Interior: 870 Sq Ft / Exterior: 61-149 Sq Ft

Total: 931-1019 Sq Ft













2 Bed + Den, 2 Bath

Interior: 870 Sq Ft  $\,/\,$  Exterior: 61–149 Sq Ft

Total: 931-1019 Sq Ft















2 Bed + Den, 2 Bath

Interior: 871 Sq Ft  $\,/\,$  Exterior: 92–144 Sq Ft

Total: 963-1015 Sq Ft











2 Bed + Den, 2 Bath

Interior: 879 Sq Ft  $\,/\,$  Exterior: 65 Sq Ft

Total: 944 Sq Ft













2 Bed + Den, 2 Bath

Interior: 896 Sq Ft  $\,/\,$  Exterior: 158 Sq Ft

Total: 1054 Sq Ft









### porte.ca/Quinn



## Plan E1

3 Bed, 2 Bath

Interior: 957 Sq Ft / Exterior: 146-202 Sq Ft

Total: 1103-1159 Sq Ft







## porte.ca/Quinn



2 Bed, 2.5 Bath

Interior: 991 Sq Ft  $\,/\,$  Exterior: 141 Sq Ft

Total: 1132 Sq Ft