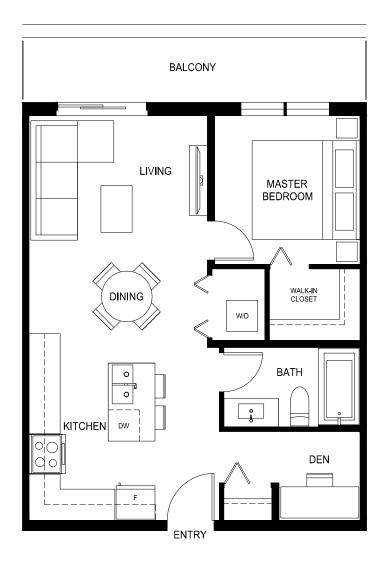

Level 1

1 Bed + Den, 1 Bath

Interior: 624 Sq Ft  $\,/\,$  Exterior: 75 Sq Ft

Total: 699 Sq Ft