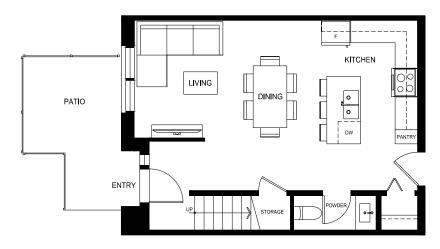

## porte.ca/Quinn

2 Bed, 2.5 Bath

Interior: 991 Sq Ft  $\,/\,$  Exterior: 141 Sq Ft

Total: 1132 Sq Ft

2 Bed, 2.5 Bath + Den

Interior: 1062 Sq Ft  $\,/\,$  Exterior: 129 Sq Ft

Total: 1191 Sq Ft

**MAIN** 

**UPPER** 

2 Bed, 2.5 Bath + Den

Interior: 1079 Sq Ft  $\,/\,$  Exterior: 135 Sq Ft

Total: 1214 Sq Ft

**UPPER** 

3 Bed, 2.5 Bath

Interior: 1131 Sq Ft  $\,/\,$  Exterior: 148 Sq Ft

Total: 1279 Sq Ft