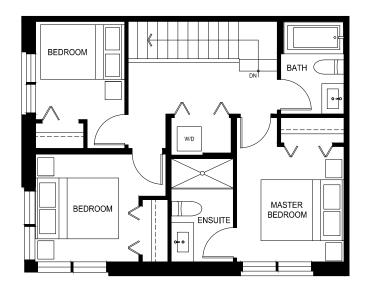

**UPPER** 

2 Bed, 2.5 Bath + Den

Interior: 1079 Sq Ft  $\,/\,$  Exterior: 135 Sq Ft

Total: 1214 Sq Ft

**UPPER** 

3 Bed, 2.5 Bath

Interior: 1131 Sq Ft  $\,/\,$  Exterior: 148 Sq Ft

Total: 1279 Sq Ft

**UPPER** 

**MAIN** 

3 Bed, 2.5 Bath

Interior: 1135 Sq Ft / Exterior: 177 Sq Ft

Total: 1312 Sq Ft

**UPPER** 

3 Bed, 2.5 Bath

Interior: 1176 Sq Ft / Exterior: 170 Sq Ft