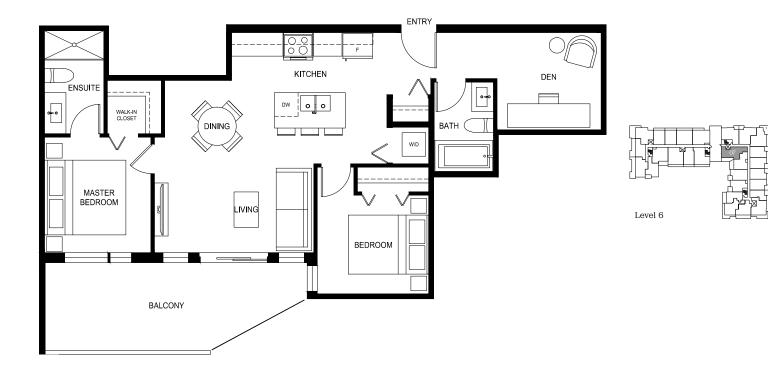

Level 1

1 Bed + Den, 1 Bath

Interior: 624 Sq Ft  $\,/\,$  Exterior: 75 Sq Ft

Total: 699 Sq Ft