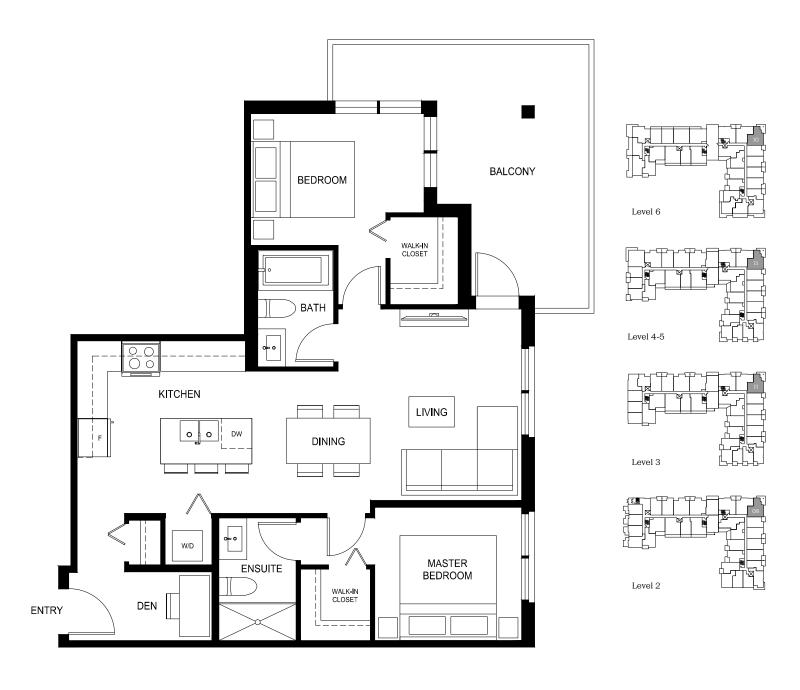

### Plan B2a

1 Bed + Den, 1 Bath

Interior:  $580 \, \text{Sq Ft} \, / \, \text{Exterior:} \, 63 \, \text{Sq Ft}$ 

Total: 643 Sq Ft

1 Bed + Den, 1 Bath

Interior: 588 Sq Ft  $\,/\,$  Exterior: 81 Sq Ft

Total: 669 Sq Ft

1 Bed + Den, 1 Bath

Interior: 589 Sq Ft / Exterior: 84 Sq Ft

Total: 673 Sq Ft

1 Bed + Den, 1 Bath

Interior: 591 Sq Ft  $\,/\,$  Exterior: 61 Sq Ft

Total: 652 Sq Ft

\*210, 212, 313, 315, 413, 415, 513, 515, 612 + 614 are reversed