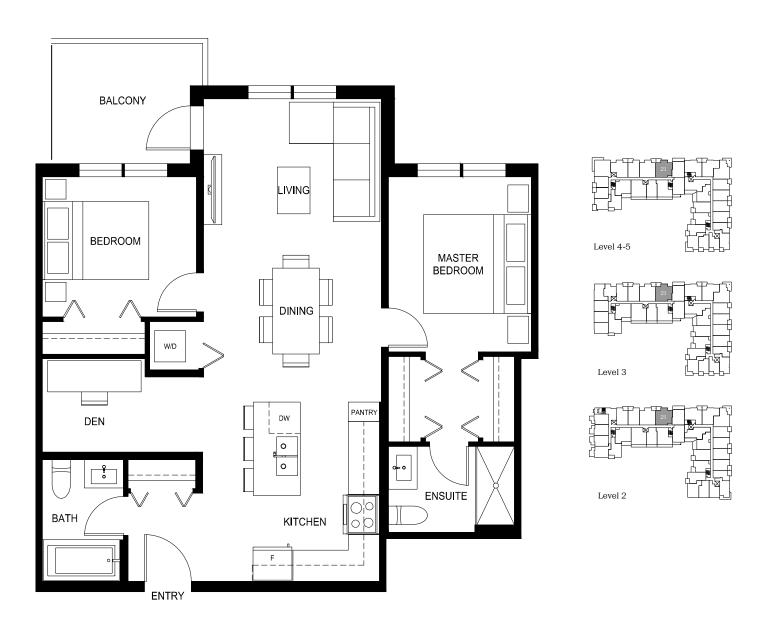

1 Bed + Den, 1 Bath

Interior: 616 Sq Ft  $\,/\,$  Exterior: 60 Sq Ft

Total: 676 Sq Ft

In order to maintain a high standard for our homes, the developer reserves the right to modify specifications, plans or materials without notice. Images and/or renderings (and possible upgrades) may not be an exact representation of the finished buildings. Interior and exterior sizes are approximate and are subject to change. Renderings are artist's concept only. This is not an offering for sale, any such offering can only be made with a Disclosure Statement. E.&O.E.