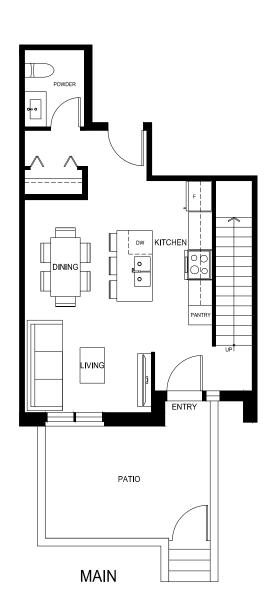

## porte.ca/Quinn

2 Bed, 2.5 Bath

Interior: 991 Sq Ft  $\,/\,$  Exterior: 141 Sq Ft

Total: 1132 Sq Ft

2 Bed, 2.5 Bath + Den

Interior: 1062 Sq Ft  $\,/\,$  Exterior: 129 Sq Ft

Total: 1191 Sq Ft

**MAIN** 

**UPPER** 

2 Bed, 2.5 Bath + Den

Interior: 1079 Sq Ft  $\,/\,$  Exterior: 135 Sq Ft

Total: 1214 Sq Ft

**UPPER** 

3 Bed, 2.5 Bath

Interior: 1131 Sq Ft  $\,/\,$  Exterior: 148 Sq Ft

Total: 1279 Sq Ft