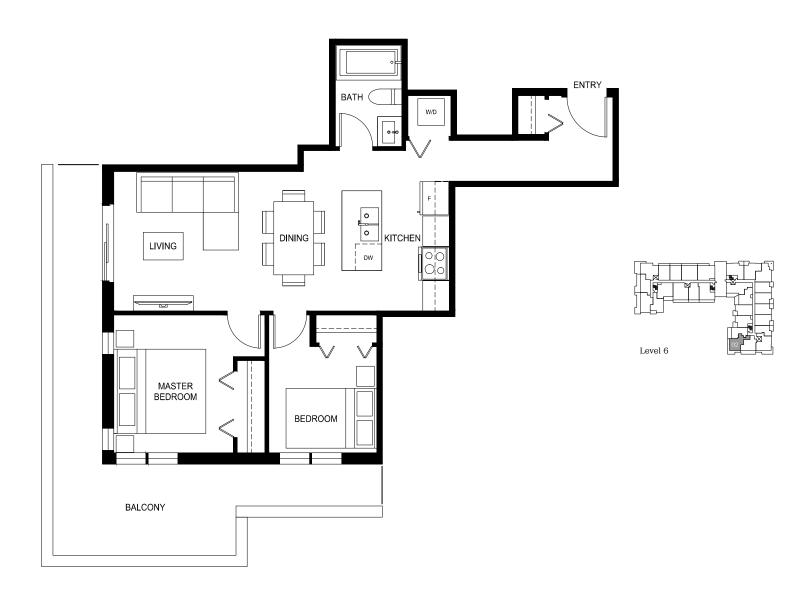

#### porte.ca/Quinn

1 Bed + Den, 1 Bath

Interior: 684 Sq Ft / Exterior: 136-147 Sq Ft

Total: 820-831 Sq Ft

1 Bed + Den, 1 Bath

Interior: 719 Sq Ft  $\,/\,$  Exterior: 92 Sq Ft

Total: 811 Sq Ft

2 Bed, 1 Bath

Interior: 609 Sq Ft  $\,/\,$  Exterior: 182 Sq Ft

Total: 791 Sq Ft

2 Bed, 1 Bath

Interior: 673 Sq Ft / Exterior: 187 Sq Ft

Total: 860 Sq Ft

2 Bed, 1 Bath

Interior: 725 Sq Ft / Exterior: 352 Sq Ft

Total: 1077 Sq Ft