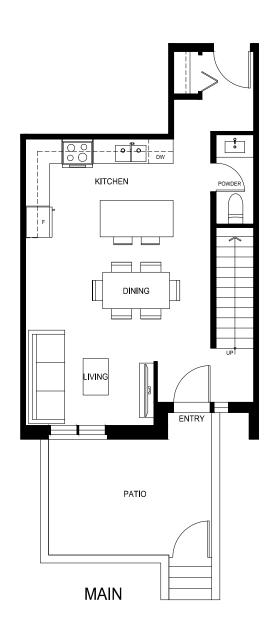

## porte.ca/Quinn

2 Bed, 2.5 Bath

Interior: 991 Sq Ft  $\,/\,$  Exterior: 141 Sq Ft

Total: 1132 Sq Ft

2 Bed, 2.5 Bath + Den

Interior: 1062 Sq Ft  $\,/\,$  Exterior: 129 Sq Ft

Total: 1191 Sq Ft

**MAIN** 