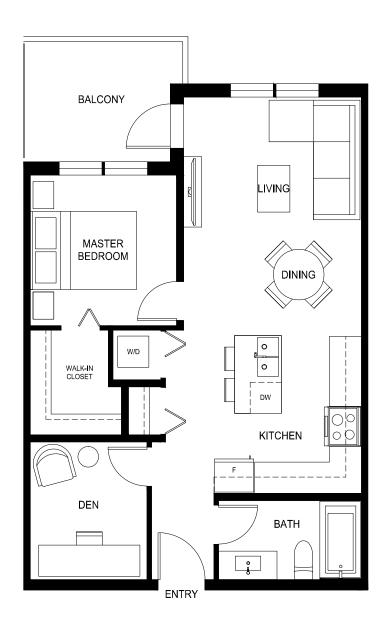

terior sizes are approximate and are subject to change. Renderings are artist's concept only. This is not an offering for sale, any such offering can only be made with a Disclosure Statement. E.&O.E.



Level 1

1 Bed + Den, 1 Bath

Interior: 624 Sq Ft  $\,/\,$  Exterior: 75 Sq Ft

Total: 699 Sq Ft









#### porte.ca/Quinn



1 Bed + Den, 1 Bath

Interior:  $647 \, \text{Sq Ft} \, / \, \text{Exterior: } 67 \, \text{Sq Ft}$ 

Total: 714 Sq Ft















1 Bed + Den, 1 Bath

Interior: 640 Sq Ft / Exterior: 137 Sq Ft

Total: 777 Sq Ft













# Plan B12 (Level 1)

1 Bed + Den, 1 Bath

Interior: 651 Sq Ft  $\,/\,$  Exterior: 65-141 Sq Ft

Total: 716-792 Sq Ft









#### porte.ca/Quinn



1 Bed + Den, 1 Bath

Interior: 651 Sq Ft / Exterior: 65-141 Sq Ft

Total: 716-792 Sq Ft















1 Bed + Den, 1 Bath

Interior: 659 Sq Ft / Exterior: 200 Sq Ft

Total: 859 Sq Ft









#### porte.ca/Quinn



1 Bed + Den, 1 Bath

Interior: 684 Sq Ft / Exterior: 136-147 Sq Ft

Total: 820-831 Sq Ft













1 Bed + Den, 1 Bath

Interior: 719 Sq Ft  $\,/\,$  Exterior: 92 Sq Ft

Total: 811 Sq Ft















2 Bed, 1 Bath

Interior: 609 Sq Ft  $\,/\,$  Exterior: 182 Sq Ft

Total: 791 Sq Ft













2 Bed, 1 Bath

Interior: 673 Sq Ft / Exterior: 187 Sq Ft

Total: 860 Sq Ft













2 Bed, 1 Bath

Interior: 725 Sq Ft / Exterior: 352 Sq Ft

Total: 1077 Sq Ft









#### porte.ca/Quinn



2 Bed, 2 Bath

Interior: 784 Sq Ft / Exterior: 60 Sq Ft

Total: 844 Sq Ft









### porte.ca/Quinn



2 Bed, 2 Bath

Interior: 812 Sq Ft / Exterior: 300 Sq Ft

Total: 1112 Sq