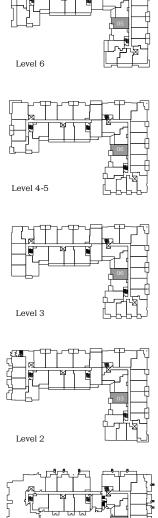

$580 \, \text{Sq Ft} \, / \, \text{Exterior:} \, 63 \, \text{Sq Ft}$ 

Total: 643 Sq Ft















1 Bed + Den, 1 Bath

Interior: 588 Sq Ft  $\,/\,$  Exterior: 81 Sq Ft

Total: 669 Sq Ft













1 Bed + Den, 1 Bath

Interior: 589 Sq Ft / Exterior: 84 Sq Ft

Total: 673 Sq Ft













1 Bed + Den, 1 Bath

Interior: 591 Sq Ft  $\,/\,$  Exterior: 61 Sq Ft

Total: 652 Sq Ft





\*210, 212, 313, 315, 413, 415, 513, 515, 612 + 614 are reversed











1 Bed + Den, 1 Bath

Interior: 593 Sq Ft  $\,/\,$  Exterior: 83-100 Sq Ft

Total: 676-693 Sq Ft













1 Bed + Den, 1 Bath

Interior: 610 Sq Ft / Exterior: 149-158 Sq Ft

Total: 759-768 Sq Ft







\*110 and 112 are reversed









1 Bed + Den, 1 Bath

Interior: 616 Sq Ft  $\,/\,$  Exterior: 60 Sq Ft

Total: 676 Sq Ft











In order to maintain a high standard for our homes, the developer reserves the right to modify specifications, plans or materials without notice. Images and/or renderings (and possible upgrades) may not be an exact representation of the finished buildings. Interior and exterior sizes are approximate and are subject to change. Renderings are artist's concept only. This is not an offering for sale, any such offering can only be made with a Disclosure Statement. E.&O.E.



Level 1

1 Bed + Den, 1 Bath

Interior: 624 Sq Ft  $\,/\,$  Exterior: 75 Sq Ft

Total: 699 Sq Ft









#### porte.ca/Quinn



1 Bed + Den, 1 Bath

Interior:  $647 \, \text{Sq Ft} \, / \, \text{Exterior: } 67 \, \text{Sq Ft}$ 

Total: 714 Sq Ft















1 Bed + Den, 1 Bath

Interior: 640 Sq Ft / Exterior: 137