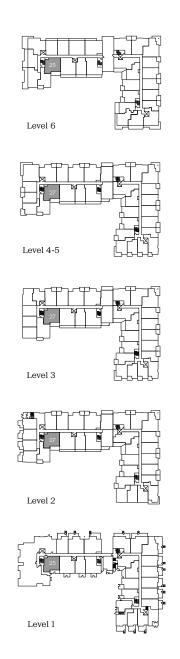

1 Bed + Den, 1 Bath

Interior: 616 Sq Ft  $\,/\,$  Exterior: 60 Sq Ft

Total: 676 Sq Ft

In order to maintain a high standard for our homes, the developer reserves the right to modify specifications, plans or materials without notice. Images and/or renderings (and possible upgrades) may not be an exact representation of the finished buildings. Interior and exterior sizes are approximate and are subject to change. Renderings are artist's concept only. This is not an offering for sale, any such offering can only be made with a Disclosure Statement. E.&O.E.