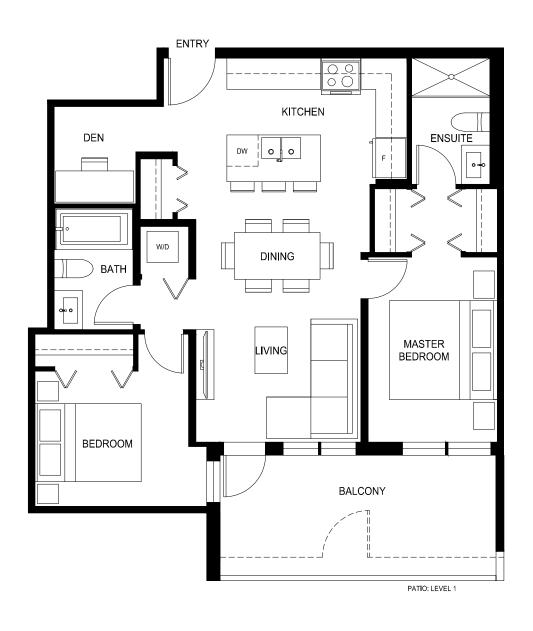

#### porte.ca/Quinn

1 Bed + Flex, 1 Bath

Interior: 561 Sq Ft  $\,/\,$  Exterior: 285 Sq Ft

Total: 846 Sq Ft