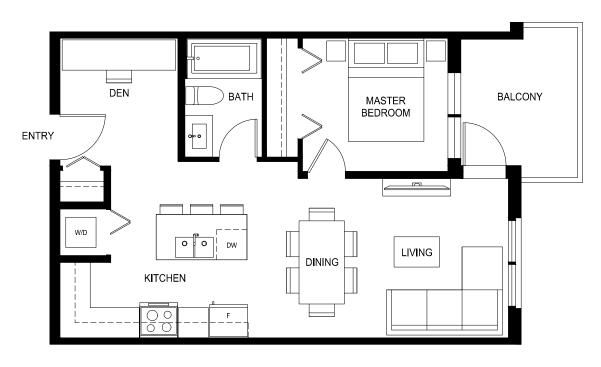

### Plan A1a

1 Bed, 1 Bath

Interior: 463 Sq Ft  $\,/\,$  Exterior: 67 Sq Ft

Total: 530 Sq Ft

1 Bed, 1 Bath

Interior: 467 Sq Ft  $\,$  Exterior: 63 Sq Ft

Total: 530 Sq Ft

1 Bed, 1 Bath