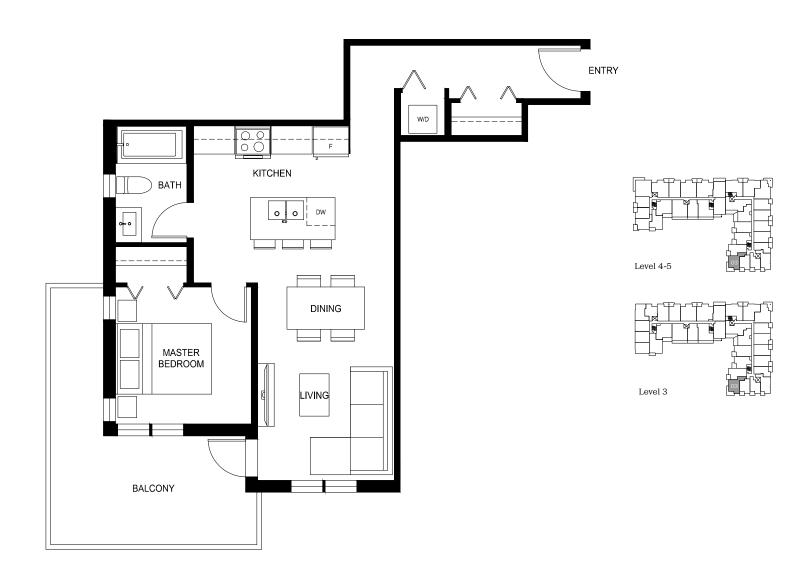

1 Bed, 1 Bath

Interior: 499 Sq Ft  $\,/\,$  Exterior: 113 Sq Ft

Total: 612 Sq Ft