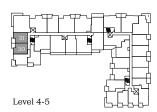

### Plan A1a

1 Bed, 1 Bath

Interior: 463 Sq Ft  $\,/\,$  Exterior: 67 Sq Ft

Total: 530 Sq Ft













1 Bed, 1 Bath

Interior: 467 Sq Ft  $\,$  Exterior: 63 Sq Ft

Total: 530 Sq Ft















1 Bed, 1 Bath

Interior: 471 Sq Ft / Exterior: 60 Sq Ft

Total: 531 Sq Ft















1 Bed, 1 Bath

Interior: 474 Sq Ft  $\,/\,$  Exterior: 71 Sq Ft

Total: 545 Sq Ft













1 Bed, 1 Bath

Interior: 498 Sq Ft  $\,/\,$  Exterior: 61 Sq Ft

Total: 559 Sq Ft















1 Bed, 1 Bath

Interior: 499 Sq Ft  $\,/\,$  Exterior: 113 Sq Ft

Total: 612 Sq Ft













### Plan A7a

1 Bed + Flex, 1 Bath

Interior: 504 Sq Ft  $\,/\,$  Exterior: 137 Sq Ft

Total: 641 Sq Ft













#### Plan A8a

1 Bed, 1 Bath

Interior: 517 Sq Ft / Exterior: 60 Sq Ft

Total: 577 Sq Ft















### Plan A9a

1 Bed, 1 Bath

Interior: 533 Sq Ft  $\,/\,$  Exterior: 150 Sq Ft

Total: 683 Sq Ft











1 Bed, 1 Bath

Interior: 534 Sq Ft / Exterior: 68 Sq Ft

Total: 602 Sq Ft















1 Bed + Flex, 1 Bath

Interior: 580 Sq Ft  $\,/\,$  Exterior: 114 Sq Ft

Total: 694 Sq Ft











### Plan A12a

1 Bed + Flex, 1 Bath

Interior: 594 Sq Ft / Exterior: 62 Sq Ft

Total: 659 Sq Ft















1 Bed, 1 Bath

Interior: 608 Sq Ft / Exterior: 116 Sq Ft

Total: