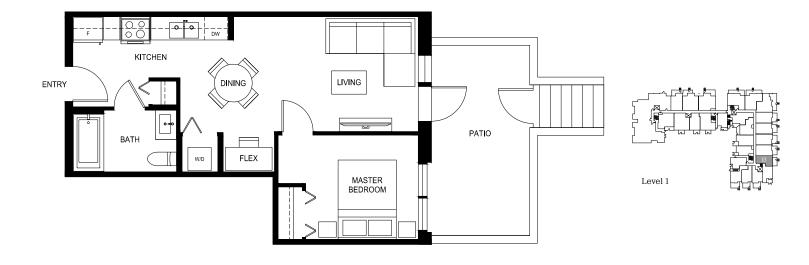

### Plan A1a

1 Bed, 1 Bath

Interior: 463 Sq Ft  $\,/\,$  Exterior: 67 Sq Ft

Total: 530 Sq Ft













1 Bed, 1 Bath

Interior: 467 Sq Ft  $\,$  Exterior: 63 Sq Ft

Total: 530 Sq Ft















1 Bed, 1 Bath

Interior: 471 Sq Ft / Exterior: 60 Sq Ft

Total: 531 Sq Ft















1 Bed, 1 Bath

Interior: 474 Sq Ft  $\,/\,$  Exterior: 71 Sq Ft

Total: 545 Sq Ft













1 Bed, 1 Bath

Interior: 498 Sq Ft  $\,/\,$  Exterior: 61 Sq Ft

Total: 559 Sq Ft















1 Bed, 1 Bath

Interior: 499 Sq Ft  $\,/\,$  Exterior: 113 Sq Ft

Total: 612 Sq Ft













### Plan A7a

1 Bed + Flex, 1 Bath

Interior: 504 Sq Ft  $\,/\,$  Exterior: 137 Sq Ft

Total: 641 Sq Ft













#### Plan A8a

1 Bed, 1 Bath

Interior: 517 Sq Ft / Exterior: 60 Sq Ft

Total: 577 Sq Ft















### Plan A9a

1 Bed, 1 Bath

Interior: 533 Sq Ft  $\,/\,$  Exterior: 150 Sq Ft

Total: 683 Sq Ft











1 Bed, 1 Bath

Interior: 534 Sq Ft / Exterior: 68 Sq Ft

Total: 602 Sq Ft















1 Bed + Flex, 1 Bath

Interior: 580 Sq Ft  $\,/\,$  Exterior: 114 Sq Ft

Total: 694 Sq Ft











### Plan A12a

1 Bed + Flex, 1 Bath

Interior: 594 Sq Ft / Exterior: 62 Sq Ft

Total: 659 Sq Ft















1 Bed, 1 Bath

Interior: 608 Sq Ft / Exterior: 116 Sq Ft

Total: 724 Sq Ft











1 Bed, 1 Bath

Interior: 630 Sq Ft  $\,/\,$  Exterior: 50-127 Sq Ft

Total: 680-757 Sq Ft









#### porte.ca/Quinn



1 Bed + Flex, 1 Bath

Interior: 561 Sq Ft  $\,/\,$  Exterior: 285 Sq