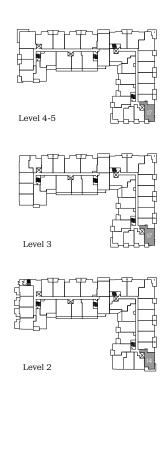

a

1 Bed + Flex, 1 Bath

Interior: 504 Sq Ft  $\,/\,$  Exterior: 137 Sq Ft

Total: 641 Sq Ft













#### Plan A8a

1 Bed, 1 Bath

Interior: 517 Sq Ft / Exterior: 60 Sq Ft

Total: 577 Sq Ft















### Plan A9a

1 Bed, 1 Bath

Interior: 533 Sq Ft  $\,/\,$  Exterior: 150 Sq Ft

Total: 683 Sq Ft











1 Bed, 1 Bath

Interior: 534 Sq Ft / Exterior: 68 Sq Ft

Total: 602 Sq Ft















1 Bed + Flex, 1 Bath

Interior: 580 Sq Ft  $\,/\,$  Exterior: 114 Sq Ft

Total: 694 Sq Ft











### Plan A12a

1 Bed + Flex, 1 Bath

Interior: 594 Sq Ft / Exterior: 62 Sq Ft

Total: 659 Sq Ft















1 Bed, 1 Bath

Interior: 608 Sq Ft / Exterior: 116 Sq Ft

Total: 724 Sq Ft











1 Bed, 1 Bath

Interior: 630 Sq Ft  $\,/\,$  Exterior: 50-127 Sq Ft

Total: 680-757 Sq Ft









#### porte.ca/Quinn



1 Bed + Flex, 1 Bath

Interior: 561 Sq Ft  $\,/\,$  Exterior: 285 Sq Ft

Total: 846 Sq Ft













### Plan B2a

1 Bed + Den, 1 Bath

Interior:  $580 \, \text{Sq Ft} \, / \, \text{Exterior:} \, 63 \, \text{Sq Ft}$ 

Total: 643 Sq Ft















1 Bed + Den, 1 Bath

Interior: 588 Sq Ft  $\,/\,$  Exterior: 81 Sq Ft

Total: 669 Sq Ft













1 Bed + Den, 1 Bath

Interior: 589 Sq Ft / Exterior: 84 Sq Ft

Total: 673 Sq Ft













1 Bed + Den, 1 Bath

Interior: 591 Sq Ft  $\,/\,$  Exterior: 61 Sq Ft

Total: 652 Sq Ft





\*210, 212, 313, 315, 413, 415, 513, 515, 612 + 614 are reversed











1 Bed + Den, 1 Bath

Interior: 593 Sq Ft  $\,/\,$  Exterior: 83-100 Sq Ft

Total: 676-693 Sq Ft













1 Bed + Den, 1 Bath

Interior: 610 Sq Ft / Exteri