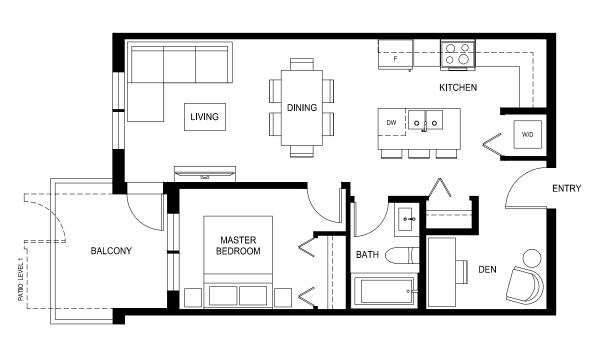

### Plan A1a

1 Bed, 1 Bath

Interior: 463 Sq Ft  $\,/\,$  Exterior: 67 Sq Ft

Total: 530 Sq Ft

1 Bed, 1 Bath

Interior: 467 Sq Ft  $\,$  Exterior: 63 Sq Ft

Total: 530 Sq Ft

1 Bed, 1 Bath

Interior: 471 Sq Ft / Exterior: 60 Sq Ft

Total: 531 Sq Ft

1 Bed, 1 Bath

Interior: 474 Sq Ft  $\,/\,$  Exterior: 71 Sq Ft

Total: 545 Sq Ft

1 Bed, 1 Bath

Interior: 498 Sq Ft  $\,/\,$  Exterior: 61 Sq Ft

Total: 559 Sq Ft