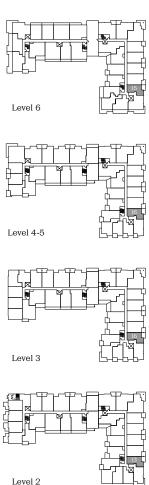

Level 1

1 Bed + Den, 1 Bath

Interior: 624 Sq Ft  $\,/\,$  Exterior: 75 Sq Ft

Total: 699 Sq Ft

# Plan B12 (Level 1)

1 Bed + Den, 1 Bath

Interior: 651 Sq Ft  $\,/\,$  Exterior: 65-141 Sq Ft

Total: 716-792 Sq Ft