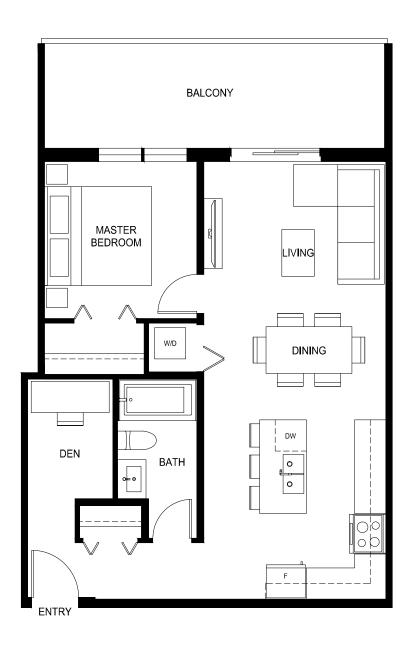

Level 1

1 Bed + Den, 1 Bath

Interior: 624 Sq Ft  $\,/\,$  Exterior: 75 Sq Ft

Total: 699 Sq Ft