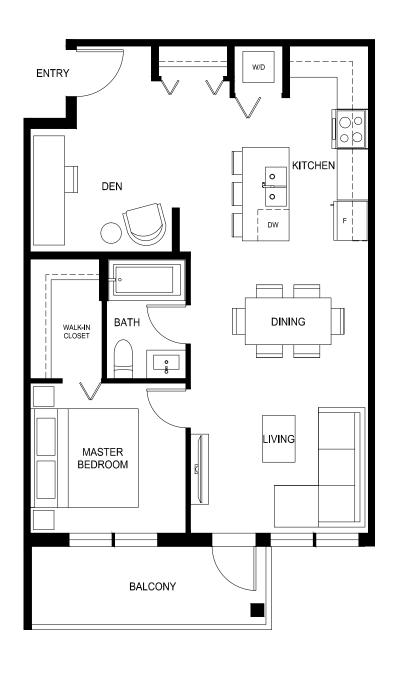

#### Plan A8a

1 Bed, 1 Bath

Interior: 517 Sq Ft / Exterior: 60 Sq Ft

Total: 577 Sq Ft