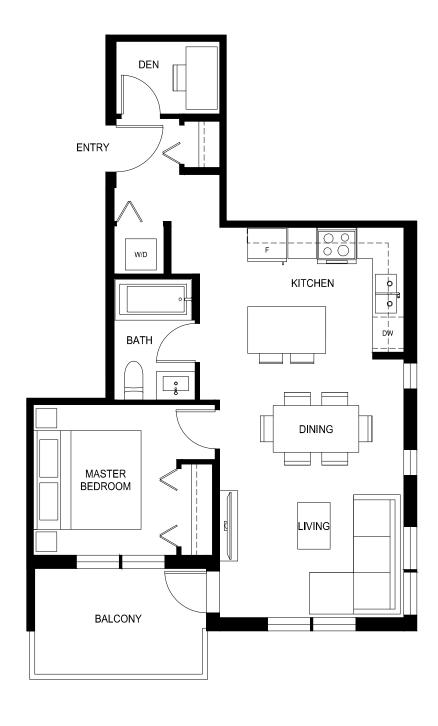

### Plan A1a

1 Bed, 1 Bath

Interior: 463 Sq Ft  $\,/\,$  Exterior: 67 Sq Ft

Total: 530 Sq Ft

1 Bed, 1 Bath

Interior: 467 Sq Ft  $\,$  Exterior: 63 Sq Ft

Total: 530 Sq Ft

1 Bed, 1 Bath