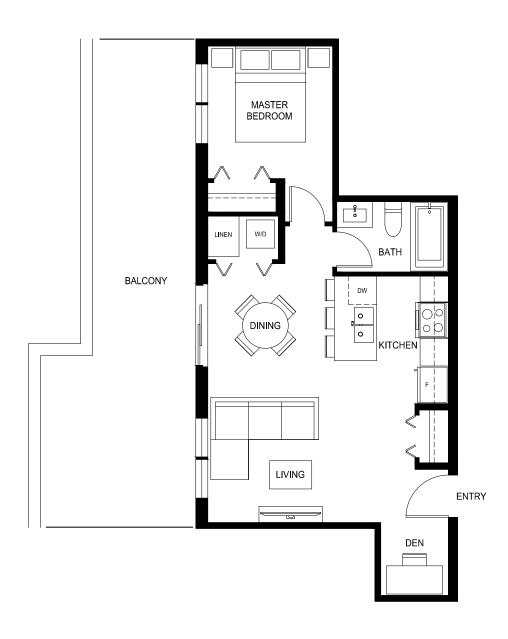

1 Bed, 1 Bath

Interior: 517 Sq Ft / Exterior: 60 Sq Ft

Total: 577 Sq Ft















### Plan A9a

1 Bed, 1 Bath

Interior: 533 Sq Ft  $\,/\,$  Exterior: 150 Sq Ft

Total: 683 Sq Ft











1 Bed, 1 Bath

Interior: 534 Sq Ft / Exterior: 68 Sq Ft

Total: 602 Sq Ft















1 Bed + Flex, 1 Bath

Interior: 580 Sq Ft  $\,/\,$  Exterior: 114 Sq Ft

Total: 694 Sq Ft











### Plan A12a

1 Bed + Flex, 1 Bath

Interior: 594 Sq Ft / Exterior: 62 Sq Ft

Total: 659 Sq Ft















1 Bed, 1 Bath

Interior: 608 Sq Ft / Exterior: 116 Sq Ft

Total: 724 Sq Ft











1 Bed, 1 Bath

Interior: 630 Sq Ft  $\,/\,$  Exterior: 50-127 Sq Ft

Total: 680-757 Sq Ft









#### porte.ca/Quinn



1 Bed + Flex, 1 Bath

Interior: 561 Sq Ft  $\,/\,$  Exterior: 285 Sq Ft

Total: 846 Sq Ft













### Plan B2a

1 Bed + Den, 1 Bath

Interior:  $580 \, \text{Sq Ft} \, / \, \text{Exterior:} \, 63 \, \text{Sq Ft}$ 

Total: 643 Sq Ft















1 Bed + Den, 1 Bath

Interior: 588 Sq Ft  $\,/\,$  Exterior: 81 Sq Ft

Total: 669 Sq Ft













1 Bed + Den, 1 Bath

Interior: 589 Sq Ft / Exterior: 84 Sq Ft

Total: 673 Sq Ft













1 Bed + Den, 1 Bath

Interior: 591 Sq Ft  $\,/\,$  Exterior: 61 Sq Ft

Total: 652 Sq Ft





\*210, 212, 313, 315, 413, 415, 513, 515, 612 + 614 are reversed











1 Bed + Den, 1 Bath

Interior: 593 Sq Ft  $\,/\,$  Exterior: 83-100 Sq Ft

Total: 676-693 Sq Ft













1 Bed + Den, 1 Bath

Interior: 610 Sq Ft / Exterior: 149-158 Sq Ft

Total: 759-768 Sq Ft







\*110 and 112 are reversed









1 Bed + Den, 1 Bath

Interior: 616 Sq