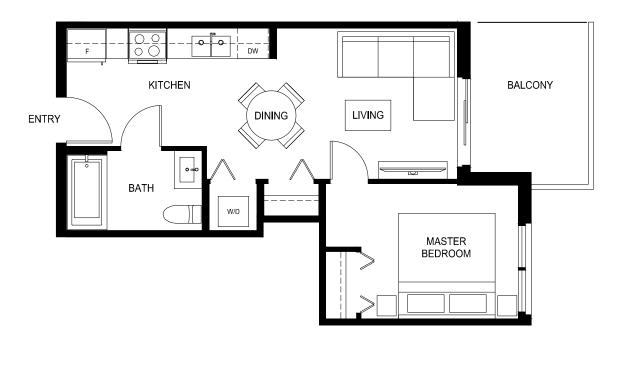

### Plan A1a

1 Bed, 1 Bath

Interior: 463 Sq Ft  $\,/\,$  Exterior: 67 Sq Ft

Total: 530 Sq Ft

1 Bed, 1 Bath

Interior: 467 Sq Ft  $\,$  Exterior: 63 Sq Ft

Total: 530 Sq Ft

1 Bed, 1 Bath