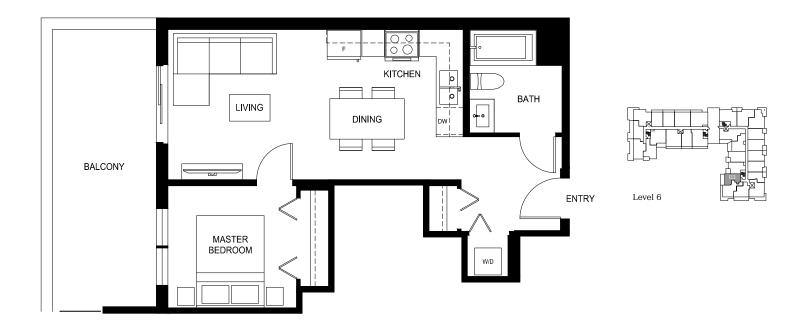

1 Bed, 1 Bath

Interior: 499 Sq Ft  $\,/\,$  Exterior: 113 Sq Ft

Total: 612 Sq Ft