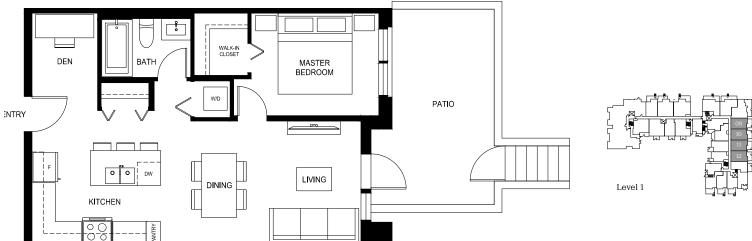

# Plan B12 (Level 1)

1 Bed + Den, 1 Bath

Interior: 651 Sq Ft  $\,/\,$  Exterior: 65-141 Sq Ft

Total: 716-792 Sq Ft

Level 1

1 Bed + Den, 1 Bath

Interior: 624 Sq Ft  $\,/\,$  Exterior: 75 Sq Ft

Total: 699 Sq Ft