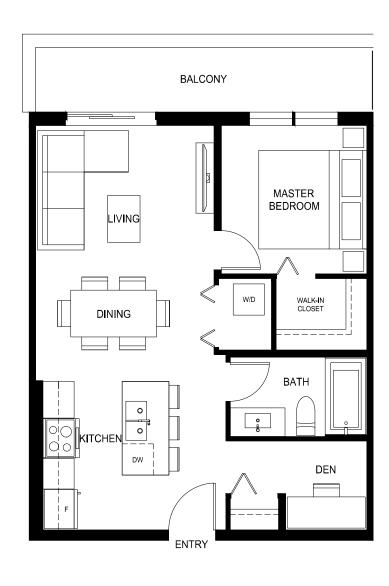

#### Plan A8a

1 Bed, 1 Bath

Interior: 517 Sq Ft / Exterior: 60 Sq Ft

Total: 577 Sq Ft