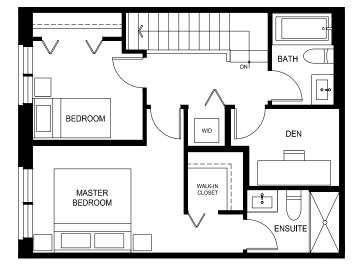

**UPPER** 

2 Bed, 2.5 Bath + Den

Interior: 1079 Sq Ft  $\,/\,$  Exterior: 135 Sq Ft

Total: 1214 Sq Ft

**UPPER** 

3 Bed, 2.5 Bath

Interior: 1131 Sq Ft  $\,/\,$  Exterior: 148 Sq Ft

Total: 1279 Sq Ft

**UPPER** 

**MAIN** 

3 Bed, 2.5 Bath

Interior: 1135 Sq Ft / Exterior: 177 Sq Ft

Total: 1312 Sq Ft

**UPPER** 

3 Bed, 2.5 Bath

Interior: 1176 Sq Ft / Exterior: 170 Sq Ft