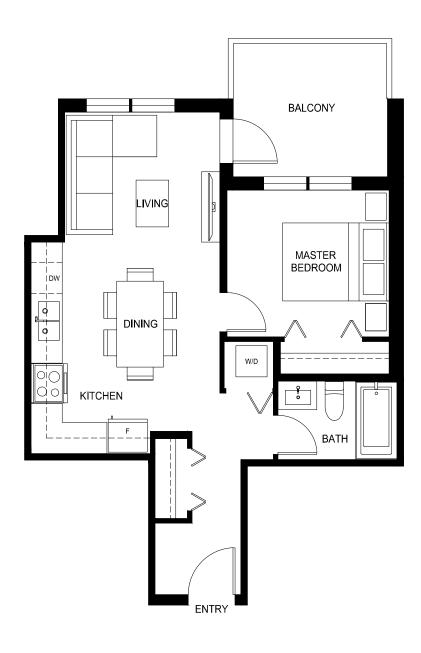

1 Bed, 1 Bath

Interior: 499 Sq Ft  $\,/\,$  Exterior: 113 Sq Ft

Total: 612 Sq Ft