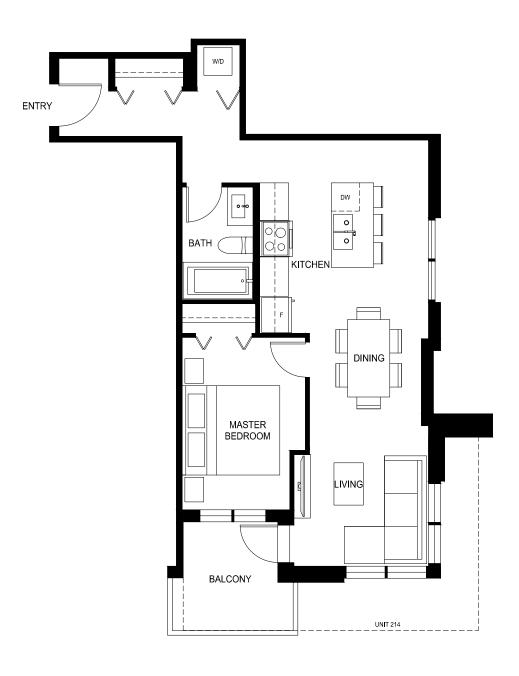

1 Bed, 1 Bath

Interior: 499 Sq Ft  $\,/\,$  Exterior: 113 Sq Ft

Total: 612 Sq Ft