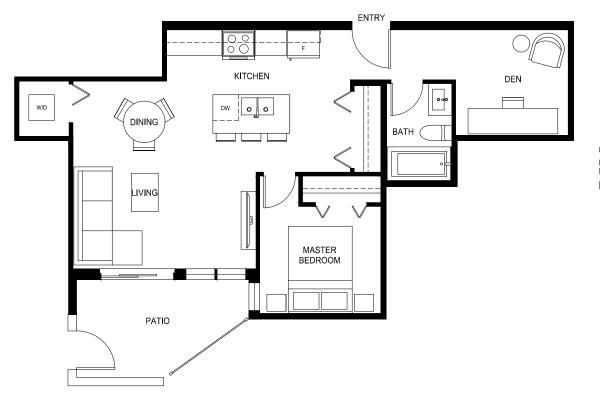

### Plan A1a

1 Bed, 1 Bath

Interior: 463 Sq Ft  $\,/\,$  Exterior: 67 Sq Ft

Total: 530 Sq Ft

1 Bed, 1 Bath

Interior: 467 Sq Ft  $\,$  Exterior: 63 Sq Ft

Total: 530 Sq Ft

1 Bed, 1 Bath