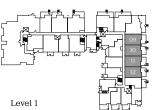

Level 1

1 Bed + Den, 1 Bath

Interior: 624 Sq Ft  $\,/\,$  Exterior: 75 Sq Ft

Total: 699 Sq Ft