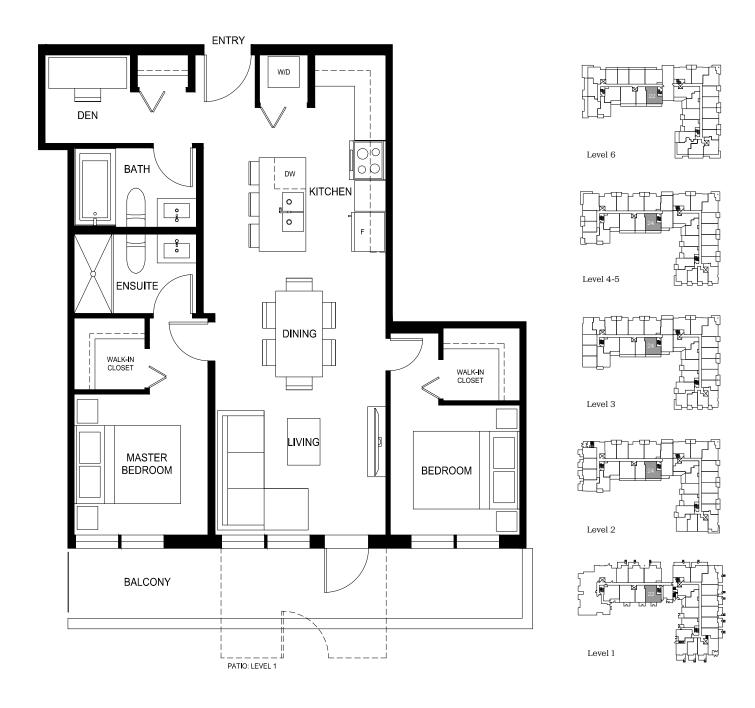

#### porte.ca/Quinn

1 Bed + Den, 1 Bath

Interior: 684 Sq Ft / Exterior: 136-147 Sq Ft

Total: 820-831 Sq Ft

1 Bed + Den, 1 Bath

Interior: 719 Sq Ft  $\,/\,$  Exterior: 92 Sq Ft

Total: 811 Sq Ft

2 Bed, 1 Bath

Interior: 609 Sq Ft  $\,/\,$  Exterior: 182 Sq Ft

Total: 791 Sq Ft

2 Bed, 1 Bath

Interior: 673 Sq Ft / Exterior: 187 Sq Ft

Total: 860 Sq Ft

2 Bed, 1 Bath

Interior: 725 Sq Ft / Exterior: 352 Sq Ft

Total: 1077 Sq Ft