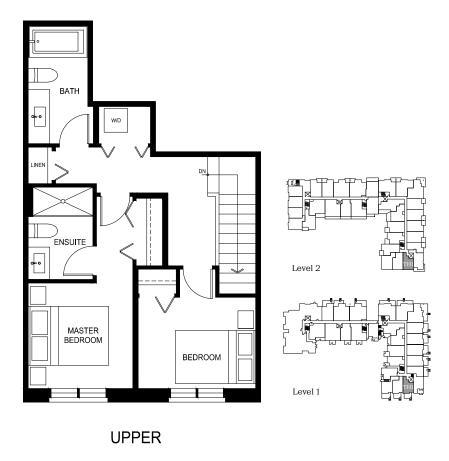

**UPPER** 

2 Bed, 2.5 Bath + Den

Interior: 1079 Sq Ft  $\,/\,$  Exterior: 135 Sq Ft

Total: 1214 Sq Ft

**UPPER** 

3 Bed, 2.5 Bath

Interior: 1131 Sq Ft  $\,/\,$  Exterior: 148 Sq Ft

Total: 1279 Sq Ft

**UPPER** 

**MAIN** 

3 Bed, 2.5 Bath

Interior: 1135 Sq Ft / Exterior: 177 Sq Ft

Total: 1312 Sq Ft

**UPPER** 

3 Bed, 2.5 Bath

Interior: 1176 Sq Ft / Exterior: 170 Sq Ft