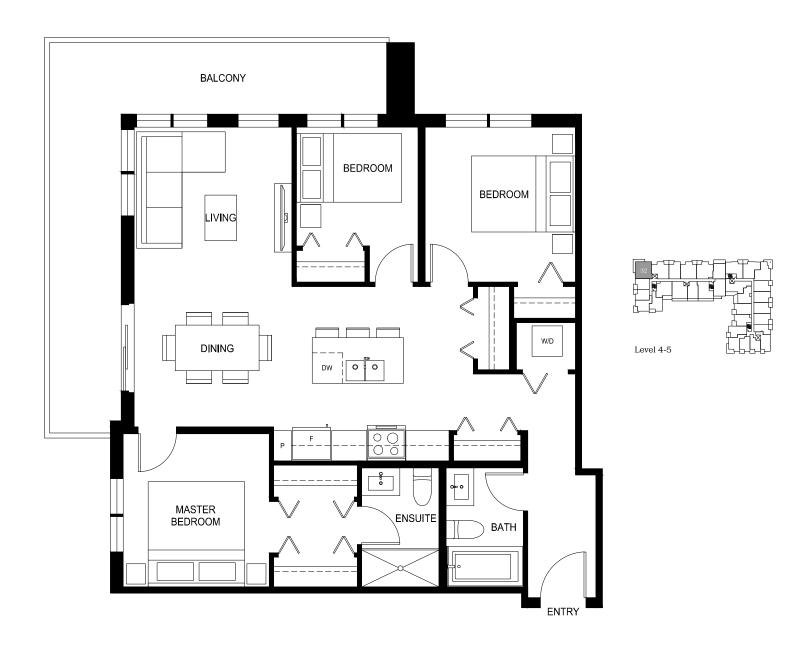

#### porte.ca/Quinn

1 Bed + Den, 1 Bath

Interior: 684 Sq Ft / Exterior: 136-147 Sq Ft

Total: 820-831 Sq Ft

1 Bed + Den, 1 Bath

Interior: 719 Sq Ft  $\,/\,$  Exterior: 92 Sq Ft

Total: 811 Sq Ft

2 Bed, 1 Bath

Interior: 609 Sq Ft  $\,/\,$  Exterior: 182 Sq Ft

Total: 791 Sq Ft

2 Bed, 1 Bath

Interior: 673 Sq Ft / Exterior: 187 Sq Ft

Total: 860 Sq Ft

2 Bed, 1 Bath

Interior: 725 Sq Ft / Exterior: 352 Sq Ft

Total: 1077 Sq Ft