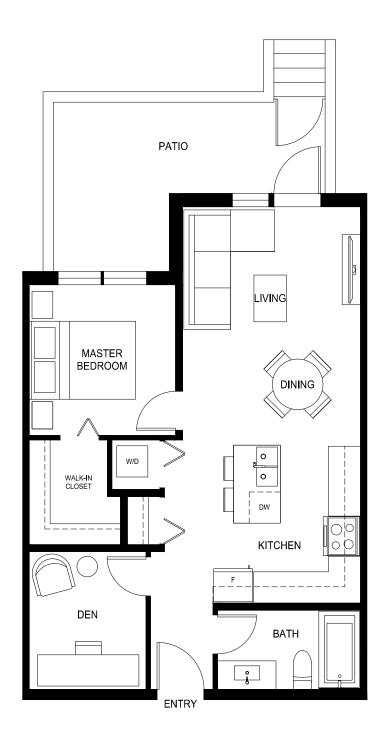

### Plan A7a

1 Bed + Flex, 1 Bath

Interior: 504 Sq Ft  $\,/\,$  Exterior: 137 Sq Ft

Total: 641 Sq Ft