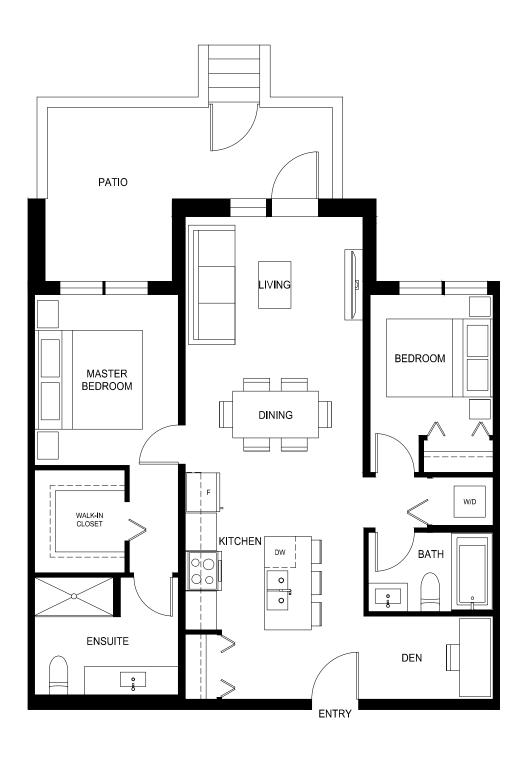

### Plan B2a

1 Bed + Den, 1 Bath

Interior:  $580 \, \text{Sq Ft} \, / \, \text{Exterior:} \, 63 \, \text{Sq Ft}$ 

Total: 643 Sq Ft

1 Bed + Den, 1 Bath

Interior: 588 Sq Ft  $\,/\,$  Exterior: 81 Sq Ft

Total: 669 Sq Ft

1 Bed + Den, 1 Bath

Interior: 589 Sq Ft / Exterior: 84 Sq Ft

Total: 673 Sq Ft

1 Bed + Den, 1 Bath

Interior: 591 Sq Ft  $\,/\,$  Exterior: 61 Sq Ft

Total: 652 Sq Ft

\*210, 212, 313, 315, 413, 415, 513, 515, 612 + 614 are reversed