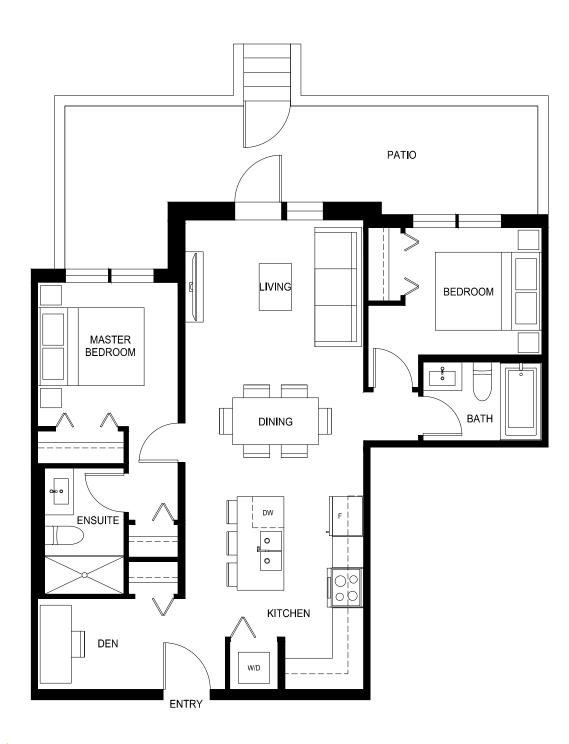

### Plan B2a

1 Bed + Den, 1 Bath

Interior:  $580 \, \text{Sq Ft} \, / \, \text{Exterior:} \, 63 \, \text{Sq Ft}$ 

Total: 643 Sq Ft

1 Bed + Den, 1 Bath

Interior: 588 Sq Ft  $\,/\,$  Exterior: 81 Sq Ft

Total: 669 Sq Ft

1 Bed + Den, 1 Bath

Interior: 589 Sq Ft / Exterior: 84 Sq Ft

Total: 673 Sq Ft

1 Bed + Den, 1 Bath

Interior: 591 Sq Ft  $\,/\,$  Exterior: 61 Sq Ft

Total: 652 Sq Ft

\*210, 212, 313, 315, 413, 415, 513, 515, 612 + 614 are reversed

1 Bed + Den, 1 Bath

Interior: 593 Sq Ft  $\,/\,$  Exterior: 83-100 Sq Ft

Total: 676-693 Sq Ft

1 Bed + Den, 1 Bath

Interior: 610 Sq Ft / Exterior: 149-158 Sq Ft

Total: 759-768 Sq Ft

\*110 and 112 are reversed

1 Bed + Den, 1 Bath

Interior: 616 Sq Ft  $\,/\,$  Exterior: 60 Sq Ft

Total: 676 Sq Ft

In order to maintain a high standard for our homes, the developer reserves the right to modify specifications, plans or materials without notice. Images and/or renderings (and possible upgrades) may not be an exact representation of the finished buildings. Interior and exterior sizes are approximate and are subject to change. Renderings are artist's concept only. This is not an offering for sale, any such offering can only be made with a Disclosure Statement. E.&O.E.