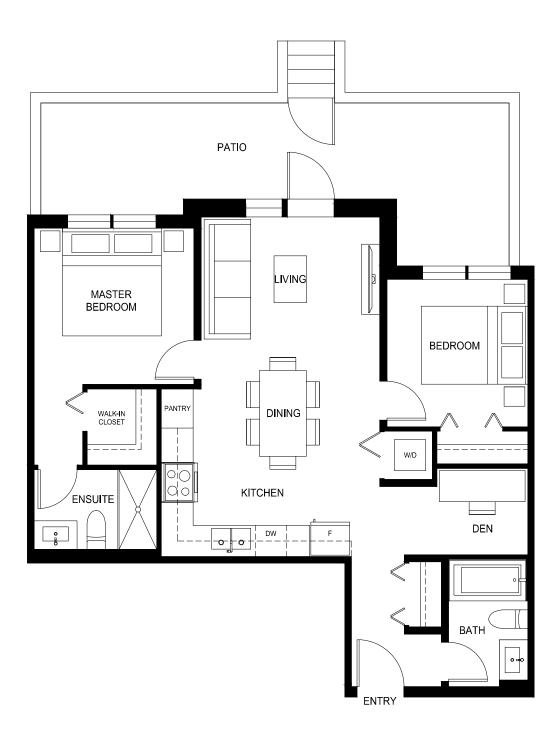

r: 187 Sq Ft

Total: 860 Sq Ft













2 Bed, 1 Bath

Interior: 725 Sq Ft / Exterior: 352 Sq Ft

Total: 1077 Sq Ft









#### porte.ca/Quinn



2 Bed, 2 Bath

Interior: 784 Sq Ft / Exterior: 60 Sq Ft

Total: 844 Sq Ft









### porte.ca/Quinn



2 Bed, 2 Bath

Interior: 812 Sq Ft / Exterior: 300 Sq Ft

Total: 1112 Sq Ft











### Plan D1

2 Bed + Den, 1 Bath

Interior: 759 Sq Ft / Exterior: 189 Sq Ft

Total: 948 Sq Ft









#### porte.ca/Quinn



2 Bed + Den, 2 Bath

Interior: 750 Sq Ft  $\,/\,$  Exterior: 147 Sq Ft

Total: 897 Sq Ft















2 Bed + Den, 2 Bath

Interior: 772 Sq Ft  $\,/\,$  Exterior: 136 Sq Ft

Total: 908 Sq Ft















## Plan D4 (Level 1)

2 Bed + Den, 2 Bath

Interior: 803 Sq Ft  $\,/\,$  Exterior: 61-217 Sq Ft

Total: 864-1020 Sq Ft















2 Bed + Den, 2 Bath

Interior: 803 Sq Ft  $\,/\,$  Exterior: 61-217 Sq Ft

Total: 864-1020 Sq Ft











2 Bed + Den, 2 Bath

Interior: 785 Sq Ft  $\,/\,$  Exterior: 120-144 Sq Ft

Total: 905-929 Sq Ft











# Plan D6 (Level 1)

2 Bed + Den, 2 Bath

Interior: 800 Sq Ft / Exterior: 61-215 Sq Ft

Total: 861-1015 Sq Ft









#### porte.ca/Quinn



2 Bed + Den, 2 Bath

Interior: 800 Sq Ft  $\,/\,$  Exterior: 61-215 Sq Ft

Total: 861-1015 Sq Ft











2 Bed + Den, 2 Bath

Interior: 813 Sq Ft / Exterior: 339 Sq Ft

Total: 1152 Sq Ft













2 Bed + Den, 2 Bath

Interior: 818 Sq Ft / Exterior: 147 Sq Ft

Total: 965 Sq Ft











2 Bed + Den, 2 Bath

Interior: 807 Sq Ft  $\,/\,$  Exterior: 115 Sq Ft

Total: 922 Sq Ft













2 Bed + Den, 2 Bath

Interior: 83