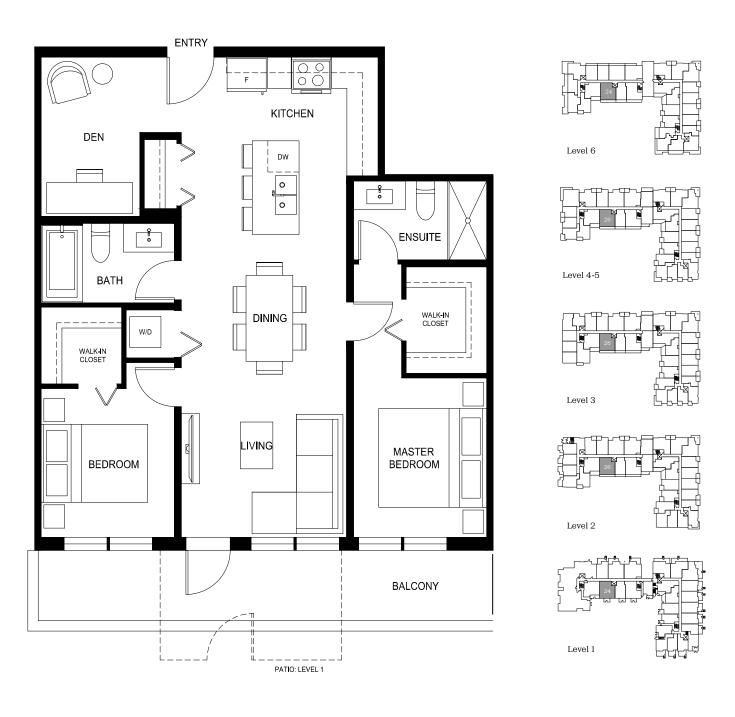

1 Bed + Den, 1 Bath

Interior: 616 Sq Ft  $\,/\,$  Exterior: 60 Sq Ft

Total: 676 Sq Ft

In order to maintain a high standard for our homes, the developer reserves the right to modify specifications, plans or materials without notice. Images and/or renderings (and possible upgrades) may not be an exact representation of the finished buildings. Interior and exterior sizes are approximate and are subject to change. Renderings are artist's concept only. This is not an offering for sale, any such offering can only be made with a Disclosure Statement. E.&O.E.