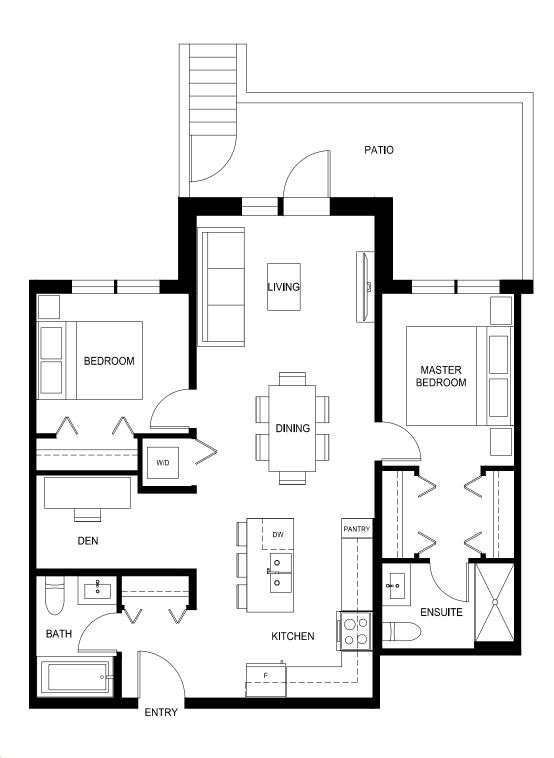

1 Bed + Den, 1 Bath

Interior: 616 Sq Ft  $\,/\,$  Exterior: 60 Sq Ft

Total: 676 Sq Ft

In order to maintain a high standard for our homes, the developer reserves the right to modify specifications, plans or materials without notice. Images and/or renderings (and possible upgrades) may not be an exact representation of the finished buildings. Interior and exterior sizes are approximate and are subject to change. Renderings are artist's concept only. This is not an offering for sale, any such offering can only be made with a Disclosure Statement. E.&O.E.