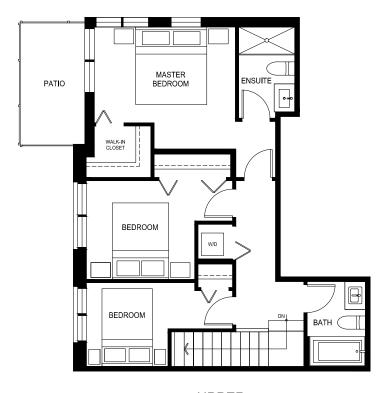

**UPPER** 

2 Bed, 2.5 Bath + Den

Interior: 1079 Sq Ft  $\,/\,$  Exterior: 135 Sq Ft

Total: 1214 Sq Ft

**UPPER** 

3 Bed, 2.5 Bath

Interior: 1131 Sq Ft  $\,/\,$  Exterior: 148 Sq Ft

Total: 1279 Sq Ft

**UPPER** 

**MAIN** 

3 Bed, 2.5 Bath

Interior: 1135 Sq Ft / Exterior: 177 Sq Ft

Total: 1312 Sq Ft

**UPPER** 

3 Bed, 2.5 Bath

Interior: 1176 Sq Ft / Exterior: 170 Sq Ft