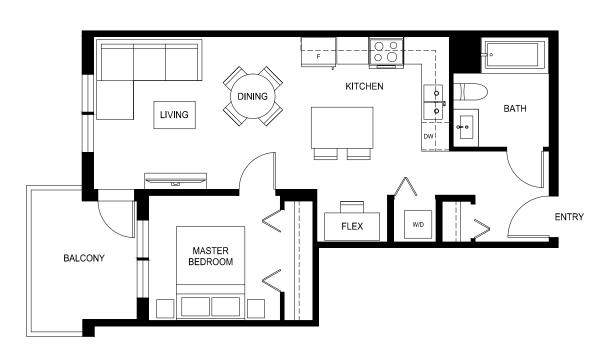

# Plan B12 (Level 1)

1 Bed + Den, 1 Bath

Interior: 651 Sq Ft  $\,/\,$  Exterior: 65-141 Sq Ft

Total: 716-792 Sq Ft